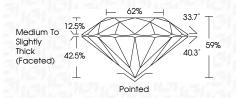

G H I J                        | Faint                     | Very Light           | Light    |
|------------------------|--------------------------------|---------------------------|----------------------|----------|
| <b>CLARITY</b>         | WS <sup>1 - 2</sup>            | VS <sup>1-2</sup>         | SI <sup>1-2</sup>    | 11-3     |
| Internally<br>Flawless | Very Very<br>Slightly Included | Very<br>Slightly Included | Slightly<br>Included | Included |



© IGI 2020, International Gemological Institute

FD - 10 20





September 2, 2024

IGI Report Number LG644410402

Description LABORATORY GROWN DIAMOND

Shape and Cutting Style ROUND BRILLIANT

Measurements 9.30 - 9.37 X 5.52 MM

**GRADING RESULTS** 

Carat Weight 3.00 CARATS

Color Grade D
Clarity Grade VV\$ 2

Cut Grade EXCELLENT



#### ADDITIONAL GRADING INFORMATION

Polish **EXCELLENT** 

Symmetry **EXCELLENT**Fluorescence **NONE** 

Inscription(s)

(G) LG644410402

Comments: This Laboratory Grown Diamond was

created by Chemical Vapor Deposition (CVD) growth process.

Type IIa