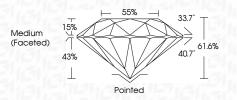

| G H I J                        | Faint                     | Very Light           | Light    |
|------------------------|--------------------------------|---------------------------|----------------------|----------|
| <b>CLARITY</b>         | VVS <sup>1 - 2</sup>           | VS <sup>1 - 2</sup>       | SI 1-2               | 11-3     |
| Internally<br>Flawless | Very Very<br>Slightly Included | Very<br>Slightly Included | Slightly<br>Included | Included |



© IGI 2020, International Gemological Institute

FD - 10 20





September 2, 2024

IGI Report Number LG644410405

Description LABORATORY GROWN DIAMOND

Shape and Cutting Style ROUND BRILLIANT

Measurements 9.28 - 9.33 X 5.73 MM

**GRADING RESULTS** 

Carat Weight 3,01 CARATS

Color Grade E

Clarity Grade VV\$ 2

Cut Grade IDEAL



#### ADDITIONAL GRADING INFORMATION

Polish EXCELLENT
Symmetry EXCELLENT

Fluorescence NONE Inscription(s) (塔) LG644410405

Comments: This Laboratory Grown Diamond was created by Chemical Vapor Deposition (CVD) growth

process. Type IIa