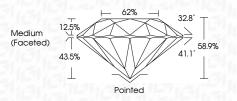

|                           |                      |          |
|------------------------|--------------------------------|---------------------------|----------------------|----------|
| IF                     | VVS <sup>1 - 2</sup>           | VS <sup>1-2</sup>         | SI 1-2               | I 1-3    |
| Internally<br>Flawless | Very Very<br>Slightly Included | Very<br>Slightly Included | Slightly<br>Included | Included |



© IGI 2020, International Gemological Institute

FD - 10 20





September 4, 2024

IGI Report Number LG644410717

Description LABORATORY GROWN DIAMOND

Shape and Cutting Style ROUND BRILLIANT

Measurements 6.55 - 6.59 X 3.87 MM

**GRADING RESULTS** 

Carat Weight 1.01 CARAT

Color Grade E

Clarity Grade VV\$ 2

Cut Grade EXCELLENT



#### ADDITIONAL GRADING INFORMATION

Polish **EXCELLENT** 

Symmetry EXCELLENT Fluorescence NONE

Inscription(s) IGN LG644410717

Comments: This Laboratory Grown Diamond was created by Chemical Vapor Deposition (CVD) growth process.

Type IIa