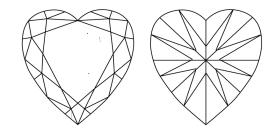

# **ELECTRONIC COPY**

### LABORATORY GROWN DIAMOND REPORT

September 3, 2024

IGI Report Number LG644410767

Description LABORATORY GROWN DIAMOND

Shape and Cutting Style HEART BRILLIANT

Measurements 6.78 X 8.04 X 4.65 MM

**GRADING RESULTS** 

Carat Weight 1.50 CARAT

Color Grade

Е

Clarity Grade VV\$ 2

## ADDITIONAL GRADING INFORMATION

Polish **EXCELLENT** 

Symmetry **EXCELLENT** 

Fluorescence NONE

Inscription(s) IG644410767

Comments: This Laboratory Grown Diamond was created by Chemical Vapor Deposition (CVD) growth

process. Type IIa

## LG644410767

Report verification at igi.org

### **PROPORTIONS**





Sample Image Used

#### **CLARITY CHARACTERISTICS**



### **KEY TO SYMBOLS**

Red symbols indicate internal characteristics. Green symbols indicate external characteristics.

### **COLOR**

DEFGHIJ

| CLARITY                |                                |                           |                      |          |
|------------------------|--------------------------------|---------------------------|----------------------|----------|
| IF                     | WS <sup>1-2</sup>              | VS <sup>1-2</sup>         | SI 1-2               | I 1-3    |
| Internally<br>Flawless | Very Very<br>Slightly Included | Very<br>Slightly Included | Slightly<br>Included | Included |



Light

Very Light

© IGI 2020, International Gemological Institute

FD - 10 20





September 3, 2024

IGI Report Number LG644410767

Description LABORATORY GROWN