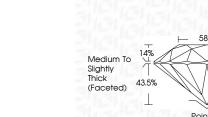

#### LABORATORY GROWN DIAMOND REPORT

| Medium To<br>Slightly Thick<br>(Faceted) |       | 3.3° |
|------------------------------------------|-------|------|
|                                          | 43.5% | 0.9° |

LABORATORY GROWN DIAMOND

LG644410830

Report verification at igi.org

Pointed

60.8%

Sample Image Used

| LABORATORY GROWN DIAMOND REPORT |
|---------------------------------|
|                                 |