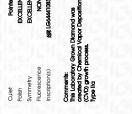

Carat Weight

Color Grade

Clarity Grade

Cut Grade

Polish

Symmetry

Fluorescence

Inscription(s)

VVS 2

IDEAL

EXCELLENT

EXCELLENT

131 LG644410830

NONE

ROUND BRILLIANT

6.51 - 6.53 X 3.97 MM

#### ADDITIONAL GRADING INFORMATION

| Polish                                                                        | EXCELLENT        |
|-------------------------------------------------------------------------------|------------------|
| Symmetry                                                                      | EXCELLENT        |
| Fluorescence                                                                  | NONE             |
| Inscription(s)                                                                | 1671 LG644410830 |
| Comments: This Laboratory<br>created by Chemical Vapo<br>process.<br>Type IIa |                  |