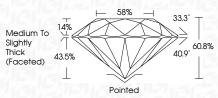

#### LABORATORY GROWN DIAMOND REPORT

| Medium To<br>Slightly Thick<br>(Faceted) |       | 3.3° |
|------------------------------------------|-------|------|
|                                          | 43.5% | 0.9° |

LABORATORY GROWN DIAMOND

LG644410830

Report verification at igi.org

Pointed

60.8%

Sample Image Used

| LABORATORY GROWN DIAMOND REPORT |
|---------------------------------|
|                                 |