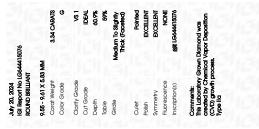

### PROPORTIONS

**CLARITY CHARACTERISTICS** 

**KEY TO SYMBOLS** 

Red symbols indicate internal characteristics.

Green symbols indicate external characteristics.

| July 20, 2024           |                          |
|-------------------------|--------------------------|
| IGI Report Number       | LG644415076              |
| Description             | LABORATORY GROWN DIAMOND |
| Shape and Cutting Style | ROUND BRILLIANT          |
| Measurements            | 9.55 - 9.61 X 5.83 MM    |
| GRADING RESULTS         |                          |
| Carat Weight            | 3.34 CARATS              |
| Color Grade             | G                        |
| Clarity Grade           | VS 1                     |
| Cut Grade               | IDEAL                    |
| ADDITIONAL GRADING      | NFORMATION               |

| Polish         | EXCELLENT       |
|----------------|-----------------|
| Symmetry       | EXCELLENT       |
| Fluorescence   | NONE            |
| Inscription(s) | 131 LG644415076 |

Comments: This Laboratory Grown Diamond was created by Chemical Vapor Deposition (CVD) growth process. Type IIa

59% 34.6° 14.59 Medium To Slightly 60.9% Thick 40.7 43% (Faceted) Pointed