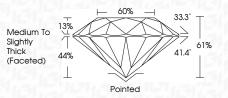

DEF                    | G H I J                        | Faint                     | Very Light           | Light    |
|------------------------|--------------------------------|---------------------------|----------------------|----------|
| <b>CLARITY</b>         | WS <sup>1 - 2</sup>            | VS <sup>1-2</sup>         | SI <sup>1-2</sup>    | 11-3     |
| Internally<br>Flawless | Very Very<br>Slightly Included | Very<br>Slightly Included | Slightly<br>Included | Included |



© IGI 2020, International Gemological Institute

FD - 10 20





IGI Report Number LG644415078 Description LABORATORY GROWN DIAMOND

Shape and Cutting Style ROUND BRILLIANT

Measurements 9.23 - 9.29 X 5.65 MM

**GRADING RESULTS** 

Carat Weight 3.00 CARATS

Color Grade G Clarity Grade VVS 2

IDEAL

Cut Grade



#### ADDITIONAL GRADING INFORMATION

**EXCELLENT** Polish

**EXCELLENT** Symmetry

NONE Fluorescence (国) LG644415078 Inscription(s)

Comments: This Laboratory Grown Diamond was created by Chemical Vapor Deposition (CVD) growth process.

Type IIa