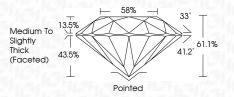

| G H I J                        | Faint                     | Very Light           | Light    |
|------------------------|--------------------------------|---------------------------|----------------------|----------|
| <b>CLARITY</b>         | VVS <sup>1 - 2</sup>           | VS <sup>1 - 2</sup>       | SI 1-2               | 11-3     |
| Internally<br>Flawless | Very Very<br>Slightly Included | Very<br>Slightly Included | Slightly<br>Included | Included |



© IGI 2020, International Gemological Institute

FD - 10 20





July 19, 2024

IGI Report Number LG644415097

Description LABORATORY GROWN DIAMOND

Shape and Cutting Style ROUND BRILLIANT

Measurements 7.41 - 7.45 X 4.54 MM

GRADING RESULTS

Carat Weight 1.54 CARAT

Color Grade G
Clarity Grade VV\$ 2

Cut Grade IDEAL



#### ADDITIONAL GRADING INFORMATION

Polish **EXCELLENT** 

Symmetry **EXCELLENT**Fluorescence **NONE** 

Fluorescence NONE Inscription(s) (G) LG644415097

Comments: This Laboratory Grown Diamond was created by Chemical Vapor Deposition (CVD) growth

process. Type IIa