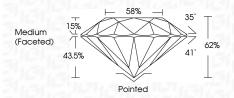

| G H I J                        | Faint                     | Very Light           | Light    |
|------------------------|--------------------------------|---------------------------|----------------------|----------|
| <b>CLARITY</b>         | WS <sup>1 - 2</sup>            | VS <sup>1-2</sup>         | SI <sup>1-2</sup>    | 11-3     |
| Internally<br>Flawless | Very Very<br>Slightly Included | Very<br>Slightly Included | Slightly<br>Included | Included |



© IGI 2020, International Gemological Institute

FD - 10 20





July 20, 2024

IGI Report Number LG644415105

Description LABORATORY GROWN DIAMOND

Shape and Cutting Style ROUND BRILLIANT

Measurements 8.18 - 8.20 X 5.07 MM

**GRADING RESULTS** 

Carat Weight 2.11 CARATS

Color Grade H
Clarity Grade V\$ 1

Cut Grade IDEAL



#### ADDITIONAL GRADING INFORMATION

Polish EXCELLENT
Symmetry EXCELLENT

Fluorescence NONE

Inscription(s)

(G) LG644415105

Comments: This Laboratory Grown Diamond was

created by Chemical Vapor Deposition (CVD) growth process.

Type IIa