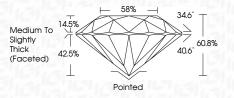

| G H I J                        | Faint                     | Very Light           | Light    |
|------------------------|--------------------------------|---------------------------|----------------------|----------|
| <b>CLARITY</b>         | WS <sup>1 - 2</sup>            | VS <sup>1-2</sup>         | SI <sup>1-2</sup>    | 11-3     |
| Internally<br>Flawless | Very Very<br>Slightly Included | Very<br>Slightly Included | Slightly<br>Included | Included |



© IGI 2020, International Gemological Institute

FD - 10 20





July 20, 2024

IGI Report Number LG644415117

Description LABORATORY GROWN DIAMOND

Shape and Cutting Style ROUND BRILLIANT

Measurements 7.43 - 7.46 X 4.53 MM

GRADING RESULTS

Carat Weight 1.55 CARAT

IDEAL

Color Grade G
Clarity Grade V\$ 2

Cut Grade



#### ADDITIONAL GRADING INFORMATION

Polish **EXCELLENT** 

Symmetry EXCELLENT Fluorescence NONE

Inscription(s) (15) LG644415117

Comments: This Laboratory Grown Diamond was created by Chemical Vapor Deposition (CVD) growth

process. Type IIa