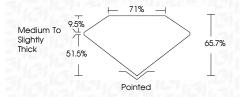

## LABORATORY GROWN DIAMOND REPORT

July 19, 2024

IGI Report Number LG644415213

Description LABORATORY GROWN DIAMOND

Shape and Cutting Style PRINCESS CUT

Measurements 5.69 X 5.45 X 3.58 MM

**GRADING RESULTS** 

© IGI 2020, International Gemological Institute

FD - 10 20

July 19, 2024

IGI Report Number LG644415213

Description LABORATORY GROWN DIAMOND

Shape and Cutting Style PRINCESS CUT

Measurements 5.69 X 5.45 X 3.58 MM