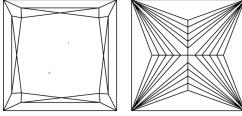

# **ELECTRONIC COPY**

# LABORATORY GROWN DIAMOND REPORT

July 20, 2024

IGI Report Number LG644415274

Description LABORATORY GROWN DIAMOND

Shape and Cutting Style PRINCESS CUT

Measurements 5.63 X 5.32 X 3.54 MM

**GRADING RESULTS** 

Carat Weight 1.00 CARAT

Color Grade

Е

Clarity Grade VVS 2

# ADDITIONAL GRADING INFORMATION

Polish **EXCELLENT** 

**EXCELLENT** Symmetry

Fluorescence NONE

1/5/1 LG644415274 Inscription(s)

Comments: This Laboratory Grown Diamond was created by Chemical Vapor Deposition (CVD) growth

process. Type IIa

# LG644415274

Report verification at igi.org

# **PROPORTIONS**





Sample Image Used

### **CLARITY CHARACTERISTICS**



# **KEY TO SYMBOLS**

Red symbols indicate internal characteristics. Green symbols indicate external characteristics.

# **COLOR**

| DEF        | G H I J              | Faint             | Very Light | Light    |
|------------|----------------------|-------------------|------------|----------|
|            |                      |                   |            |          |
| CLARITY    |                      |                   |            |          |
| IF         | VVS <sup>1 - 2</sup> | VS <sup>1-2</sup> | SI 1-2     | 1 1 - 3  |
| Internally | Very Very            | Very              | Slightly   | Included |
| Flawless   | Slightly Included    | Slightly Included | Included   |          |



© IGI 2020, International Gemological Institute

FD - 10 20





IGI Report Number LG6444