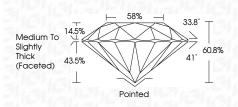

## PROPORTIONS

**CLARITY CHARACTERISTICS** 

**KEY TO SYMBOLS** 

Red symbols indicate internal characteristics.

Green symbols indicate external characteristics.

| July 20, 2024                  |                          |  |  |  |
|--------------------------------|--------------------------|--|--|--|
| IGI Report Number              | LG644417226              |  |  |  |
| Description                    | LABORATORY GROWN DIAMOND |  |  |  |
| Shape and Cutting Style        | ROUND BRILLIANT          |  |  |  |
| Measurements                   | 6.65 - 6.68 X 4.05 MM    |  |  |  |
| GRADING RESULTS                |                          |  |  |  |
| Carat Weight                   | 1.09 CARAT               |  |  |  |
| Color Grade                    | 빈어집안이죠!                  |  |  |  |
| Clarity Grade                  | INTERNALLY FLAWLESS      |  |  |  |
| Cut Grade                      | IDEAL                    |  |  |  |
| ADDITIONAL GRADING INFORMATION |                          |  |  |  |
|                                |                          |  |  |  |