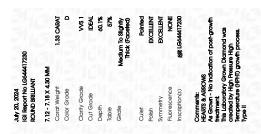

## LABORATORY GROWN DIAMOND REPORT

July 20, 2024

IGI Report Number LG644417230

Description LABORATORY GROWN DIAMOND

Shape and Cutting Style ROUND BRILLIANT

7.12 - 7.18 X 4.30 MM Measurements

## **GRADING RESULTS**

Carat Weight 1.33 CARAT

Color Grade

D

Clarity Grade VVS 1

Cut Grade **IDEAL** 

## ADDITIONAL GRADING INFORMATION

**EXCELLENT** Polish

Symmetry **EXCELLENT** 

NONE Fluorescence

Inscription(s) 1/5/1 LG644417230

Comments: HEARTS & ARROWS

As Grown - No indication of post-growth treatment. This Laboratory Grown Diamond was created by High Pressure High Temperature (HPHT) growth process.

Type II