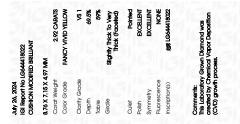

## LABORATORY GROWN DIAMOND REPORT

PROPORTIONS

| July 26, 2024           |                            |
|-------------------------|----------------------------|
| IGI Report Number       | LG644418022                |
| Description             | LABORATORY GROWN DIAMOND   |
| Shape and Cutting Style | CUSHION MODIFIED BRILLIANT |
| Measurements            | 8.76 X 7.15 X 4.97 MM      |
| GRADING RESULTS         |                            |
| Carat Weight            | 2.92 CARATS                |
| Color Grade             | FANCY VIVID YELLOW         |
|                         |                            |

VS 1

## ADDITIONAL GRADING INFORMATION

| Polish         | EXCELLENT              |
|----------------|------------------------|
| Symmetry       | EXCELLENT              |
| Fluorescence   | NONE                   |
| Inscription(s) | <b>戊</b> 酮 LG644418022 |

Comments: This Laboratory Grown Diamond was created by Chemical Vapor Deposition (CVD) growth process.

#### 59% -Slightly Thick 15% To Very $\mathbf{\nabla}$ Thick (Faceted) 69.5% 46.5% Pointed

LG644418022

Report verification at igi.org

# July 26, 2024

| 001, 20, 202 1      |                                    |  |
|---------------------|------------------------------------|--|
| IGI Report Number   | LG644418022                        |  |
| Description         | LABORATORY GROWN DIAMOND           |  |
| Shape and Cutting S | tyle CUSHION MODIFIED<br>BRILLIANT |  |
| Measurements        | 8.76 X 7.15 X 4.97 MM              |  |
| GRADING RESULTS     |                                    |  |
| Carat Weight        | 2.92 CARATS                        |  |
| Color Grade         | FANCY VIVID YELLOW                 |  |
| Clarity Grade       | VS 1                               |  |
|                     |                                    |  |

#### ADDITIONAL GRADING INFORMATION

| Polish                                                                                                       | EXCELLENT        |  |
|--------------------------------------------------------------------------------------------------------------|------------------|--|
| Symmetry                                                                                                     | EXCELLENT        |  |
| Fluorescence                                                                                                 | NONE             |  |
| Inscription(s)                                                                                               | 1651 LG644418022 |  |
| Comments: This Laboratory Grown Diamond was<br>created by Chemical Vapor Deposition (CVD) growth<br>process. |                  |  |