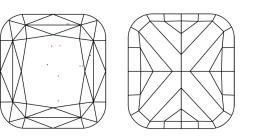

#### **KEY TO SYMBOLS**

Red symbols indicate internal characteristics. Green symbols indicate external characteristics. 1651 LG644418022

Sample Image Used