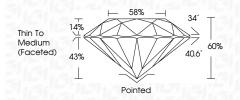

| Very Light | Light    |
|------------------------|--------------------------------|---------------------------|------------|----------|
| CLARITY                |                                |                           |            |          |
| IF                     | VVS <sup>1 - 2</sup>           | VS 1-2                    | SI 1 - 2   | I 1-3    |
| Internally<br>Flawless | Very Very<br>Slightly Included | Very<br>Slightly Included | Slightly   | Included |



© IGI 2020, International Gemological Institute

FD - 10 20





IGI Report Number LG644418407 Description LABORATORY GROWN DIAMOND

Shape and Cutting Style ROUND BRILLIANT

Measurements 6.60 - 6.62 X 3.96 MM

**GRADING RESULTS** 

Carat Weight 1.05 CARAT

Color Grade D Clarity Grade VVS 2

Cut Grade IDEAL



#### ADDITIONAL GRADING INFORMATION

Polish **EXCELLENT** Symmetry **EXCELLENT** 

Fluorescence NONE

(国) LG644418407 Inscription(s) Comments: As Grown - No indication of post-growth

This Laboratory Grown Diamond was created by High Pressure High Temperature (HPHT) growth process. Type II