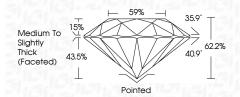

Very Light | Light    |
|------------------------|--------------------------------|---------------------------|------------|----------|
| CLARITY                |                                |                           |            |          |
| IF                     | VVS <sup>1 - 2</sup>           | VS 1-2                    | SI 1 - 2   | I 1-3    |
| Internally<br>Flawless | Very Very<br>Slightly Included | Very<br>Slightly Included | Slightly   | Included |



© IGI 2020, International Gemological Institute

FD - 10 20





July 20, 2024

IGI Report Number LG644418411

Description LABORATORY GROWN DIAMOND

Measurements 6.43 - 6.47 X 4.01 MM

**GRADING RESULTS** 

Shape and Cutting Style

Carat Weight 1.04 CARAT

ROUND BRILLIANT

Color Grade D
Clarity Grade VS 2

Cut Grade IDEAL



#### ADDITIONAL GRADING INFORMATION

Polish EXCELLENT
Symmetry EXCELLENT

Fluorescence NONE

Inscription(s)

LG644418411

Comments: As Grown - No indication of post-growth

treatment

This Laboratory Grown Diamond was created by High Pressure High Temperature (HPHT) growth process. Type II