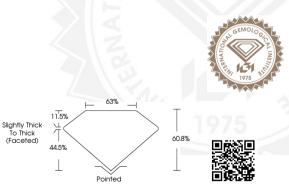

#### IGI Report Number LG644419525 OVAL BRILLIANT LABORATORY GROWN DIAMOND

| 0.00 X 4.72 X 2.07              | IVIIVI           |  |
|---------------------------------|------------------|--|
| Carat Weight                    | 0.56 CARAT       |  |
| Color Grade                     | E                |  |
| Clarity Grade                   | VS 1             |  |
| Polish                          | VERY GOOD        |  |
| Symmetry                        | VERY GOOD        |  |
| luorescence                     | NONE             |  |
|                                 | 個1LG644419525    |  |
| Comments: This Laboratory Grown |                  |  |
| Diamond was cre                 |                  |  |
|                                 | Deposition (CVD) |  |
| growth process. Type IIa        |                  |  |