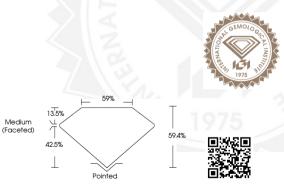

#### IGI Report Number LG644419560 **OVAL BRILLIANT** LABORATORY GROWN DIAMOND 7.58 X 5.03 X 2.99 MM Carat Weight 0.73 CARAT Color Grade Clarity Grade VS 1 Polish VERY GOOD EXCELLENT Symmetry NONE Fluorescence Inscription(s) Comments: This Laboratory Grown

Diamond was created by Chemical Vapor Deposition (CVD) growth process. Type IIa

#### IGI Report Number LG644419560 **OVAL BRILLIANT** LABORATORY GROWN DIAMOND

| 7.58 X 5.03 X 2.99 MM           |                  |  |
|---------------------------------|------------------|--|
| Carat Weight                    | 0.73 CARAT       |  |
| Color Grade                     | E                |  |
| Clarity Grade                   | VS 1             |  |
| Polish                          | VERY GOOD        |  |
| Symmetry                        | EXCELLENT        |  |
| luorescence                     | NONE             |  |
| nscription(s)                   | 個和LG644419560    |  |
|                                 | Laboratory Grown |  |
| Diamond was cr                  |                  |  |
| Chemical Vapor Deposition (CVD) |                  |  |
| growth process. Type IIa        |                  |  |