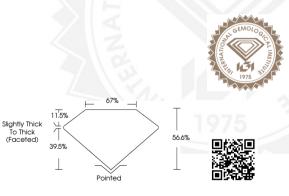

## LABORATORY GROWN DIAMOND REPORT

| July 21, 2024               |                                                                                                                                                                                                                                                                                                                                                                                                                                                                                                                                                                                                                                                                                                                                                                                                                                                                                                                                                                                                                                                                                                                                                                                                                                                                                                                                                                                                                                                                                                                                                                                                                                                                                                                                                                                                                                                                                                                                                                                                                                                                                                                               |
|-----------------------------|-------------------------------------------------------------------------------------------------------------------------------------------------------------------------------------------------------------------------------------------------------------------------------------------------------------------------------------------------------------------------------------------------------------------------------------------------------------------------------------------------------------------------------------------------------------------------------------------------------------------------------------------------------------------------------------------------------------------------------------------------------------------------------------------------------------------------------------------------------------------------------------------------------------------------------------------------------------------------------------------------------------------------------------------------------------------------------------------------------------------------------------------------------------------------------------------------------------------------------------------------------------------------------------------------------------------------------------------------------------------------------------------------------------------------------------------------------------------------------------------------------------------------------------------------------------------------------------------------------------------------------------------------------------------------------------------------------------------------------------------------------------------------------------------------------------------------------------------------------------------------------------------------------------------------------------------------------------------------------------------------------------------------------------------------------------------------------------------------------------------------------|
| IGI Report Number           | LG644419861                                                                                                                                                                                                                                                                                                                                                                                                                                                                                                                                                                                                                                                                                                                                                                                                                                                                                                                                                                                                                                                                                                                                                                                                                                                                                                                                                                                                                                                                                                                                                                                                                                                                                                                                                                                                                                                                                                                                                                                                                                                                                                                   |
| Description                 | LABORATORY GROWN DIAMOND                                                                                                                                                                                                                                                                                                                                                                                                                                                                                                                                                                                                                                                                                                                                                                                                                                                                                                                                                                                                                                                                                                                                                                                                                                                                                                                                                                                                                                                                                                                                                                                                                                                                                                                                                                                                                                                                                                                                                                                                                                                                                                      |
| Shape and Cutting Style     | PEAR BRILLIANT                                                                                                                                                                                                                                                                                                                                                                                                                                                                                                                                                                                                                                                                                                                                                                                                                                                                                                                                                                                                                                                                                                                                                                                                                                                                                                                                                                                                                                                                                                                                                                                                                                                                                                                                                                                                                                                                                                                                                                                                                                                                                                                |
| Measurements                | 6.57 X 3.96 X 2.24 MM                                                                                                                                                                                                                                                                                                                                                                                                                                                                                                                                                                                                                                                                                                                                                                                                                                                                                                                                                                                                                                                                                                                                                                                                                                                                                                                                                                                                                                                                                                                                                                                                                                                                                                                                                                                                                                                                                                                                                                                                                                                                                                         |
| GRADING RESULTS             |                                                                                                                                                                                                                                                                                                                                                                                                                                                                                                                                                                                                                                                                                                                                                                                                                                                                                                                                                                                                                                                                                                                                                                                                                                                                                                                                                                                                                                                                                                                                                                                                                                                                                                                                                                                                                                                                                                                                                                                                                                                                                                                               |
| Carat Weight                | 0.36 CARAT                                                                                                                                                                                                                                                                                                                                                                                                                                                                                                                                                                                                                                                                                                                                                                                                                                                                                                                                                                                                                                                                                                                                                                                                                                                                                                                                                                                                                                                                                                                                                                                                                                                                                                                                                                                                                                                                                                                                                                                                                                                                                                                    |
| Color Grade                 | E THE REPORT OF |
| Clarity Grade               | VS 1                                                                                                                                                                                                                                                                                                                                                                                                                                                                                                                                                                                                                                                                                                                                                                                                                                                                                                                                                                                                                                                                                                                                                                                                                                                                                                                                                                                                                                                                                                                                                                                                                                                                                                                                                                                                                                                                                                                                                                                                                                                                                                                          |
| ADDITIONAL GRADING INFO     | ORMATION                                                                                                                                                                                                                                                                                                                                                                                                                                                                                                                                                                                                                                                                                                                                                                                                                                                                                                                                                                                                                                                                                                                                                                                                                                                                                                                                                                                                                                                                                                                                                                                                                                                                                                                                                                                                                                                                                                                                                                                                                                                                                                                      |
| Polish                      | VERY GOOD                                                                                                                                                                                                                                                                                                                                                                                                                                                                                                                                                                                                                                                                                                                                                                                                                                                                                                                                                                                                                                                                                                                                                                                                                                                                                                                                                                                                                                                                                                                                                                                                                                                                                                                                                                                                                                                                                                                                                                                                                                                                                                                     |
| Symmetry                    | VERY GOOD                                                                                                                                                                                                                                                                                                                                                                                                                                                                                                                                                                                                                                                                                                                                                                                                                                                                                                                                                                                                                                                                                                                                                                                                                                                                                                                                                                                                                                                                                                                                                                                                                                                                                                                                                                                                                                                                                                                                                                                                                                                                                                                     |
| Fluorescence                | NONE                                                                                                                                                                                                                                                                                                                                                                                                                                                                                                                                                                                                                                                                                                                                                                                                                                                                                                                                                                                                                                                                                                                                                                                                                                                                                                                                                                                                                                                                                                                                                                                                                                                                                                                                                                                                                                                                                                                                                                                                                                                                                                                          |
| Inscription(s)              | (G) LG644419861                                                                                                                                                                                                                                                                                                                                                                                                                                                                                                                                                                                                                                                                                                                                                                                                                                                                                                                                                                                                                                                                                                                                                                                                                                                                                                                                                                                                                                                                                                                                                                                                                                                                                                                                                                                                                                                                                                                                                                                                                                                                                                               |
| Comments: This Laboratory G | rown Diamond was created by                                                                                                                                                                                                                                                                                                                                                                                                                                                                                                                                                                                                                                                                                                                                                                                                                                                                                                                                                                                                                                                                                                                                                                                                                                                                                                                                                                                                                                                                                                                                                                                                                                                                                                                                                                                                                                                                                                                                                                                                                                                                                                   |

#### IGI Report Number LG644419861 PEAR BRILLIANT LABORATORY GROWN DIAMOND 6.57 X 3.96 X 2.24 MM Carat Weight 0.36 CARAT Color Grade Clarity Grade VS 1 Polish VERY GOOD Symmetry VERY GOOD NONE Fluorescence (15) LG644419861 Inscription(s) Comments: This Laboratory Grown

### IGI Report Number LG644419861 PEAR BRILLIANT LABORATORY GROWN DIAMOND

6.57 X 3.96 X 2.24 MM Carat Weight 0.36 CARAT Color Grade Clarity Grade VS 1 Polish VERY GOOD VERY GOOD Symmetry NONE Fluorescence 151 LG644419861 Inscription(s) Comments: This Laboratory Grown Diamond was created by Chemical Vapor Deposition (CVD) growth process. Type IIa