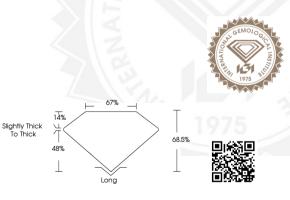

## LABORATORY GROWN DIAMOND REPORT

| July 22, 2024               |                                                                                                                                                                                                                                                                                                                                                                                                                                                                                                                                                                                                                                                                                                                                                                                                                                                                                                                                                                                                                                                                                                                                                                                                                                                                                                                                                                                                                                                                                                                                                                                                                                                                                                                                                                                                                                                                                                                                                                                                                                                                                                                                |
|-----------------------------|--------------------------------------------------------------------------------------------------------------------------------------------------------------------------------------------------------------------------------------------------------------------------------------------------------------------------------------------------------------------------------------------------------------------------------------------------------------------------------------------------------------------------------------------------------------------------------------------------------------------------------------------------------------------------------------------------------------------------------------------------------------------------------------------------------------------------------------------------------------------------------------------------------------------------------------------------------------------------------------------------------------------------------------------------------------------------------------------------------------------------------------------------------------------------------------------------------------------------------------------------------------------------------------------------------------------------------------------------------------------------------------------------------------------------------------------------------------------------------------------------------------------------------------------------------------------------------------------------------------------------------------------------------------------------------------------------------------------------------------------------------------------------------------------------------------------------------------------------------------------------------------------------------------------------------------------------------------------------------------------------------------------------------------------------------------------------------------------------------------------------------|
| IGI Report Number           | LG644419881                                                                                                                                                                                                                                                                                                                                                                                                                                                                                                                                                                                                                                                                                                                                                                                                                                                                                                                                                                                                                                                                                                                                                                                                                                                                                                                                                                                                                                                                                                                                                                                                                                                                                                                                                                                                                                                                                                                                                                                                                                                                                                                    |
| Description                 | LABORATORY GROWN DIAMOND                                                                                                                                                                                                                                                                                                                                                                                                                                                                                                                                                                                                                                                                                                                                                                                                                                                                                                                                                                                                                                                                                                                                                                                                                                                                                                                                                                                                                                                                                                                                                                                                                                                                                                                                                                                                                                                                                                                                                                                                                                                                                                       |
| Shape and Cutting Style     | EMERALD CUT                                                                                                                                                                                                                                                                                                                                                                                                                                                                                                                                                                                                                                                                                                                                                                                                                                                                                                                                                                                                                                                                                                                                                                                                                                                                                                                                                                                                                                                                                                                                                                                                                                                                                                                                                                                                                                                                                                                                                                                                                                                                                                                    |
| Measurements                | 5.21 X 3.52 X 2.41 MM                                                                                                                                                                                                                                                                                                                                                                                                                                                                                                                                                                                                                                                                                                                                                                                                                                                                                                                                                                                                                                                                                                                                                                                                                                                                                                                                                                                                                                                                                                                                                                                                                                                                                                                                                                                                                                                                                                                                                                                                                                                                                                          |
| GRADING RESULTS             |                                                                                                                                                                                                                                                                                                                                                                                                                                                                                                                                                                                                                                                                                                                                                                                                                                                                                                                                                                                                                                                                                                                                                                                                                                                                                                                                                                                                                                                                                                                                                                                                                                                                                                                                                                                                                                                                                                                                                                                                                                                                                                                                |
| Carat Weight                | 0.46 CARAT                                                                                                                                                                                                                                                                                                                                                                                                                                                                                                                                                                                                                                                                                                                                                                                                                                                                                                                                                                                                                                                                                                                                                                                                                                                                                                                                                                                                                                                                                                                                                                                                                                                                                                                                                                                                                                                                                                                                                                                                                                                                                                                     |
| Color Grade                 | F THE REPORT OF THE PARTY OF TH |
| Clarity Grade               | VS 1                                                                                                                                                                                                                                                                                                                                                                                                                                                                                                                                                                                                                                                                                                                                                                                                                                                                                                                                                                                                                                                                                                                                                                                                                                                                                                                                                                                                                                                                                                                                                                                                                                                                                                                                                                                                                                                                                                                                                                                                                                                                                                                           |
| ADDITIONAL GRADING INF      | ORMATION                                                                                                                                                                                                                                                                                                                                                                                                                                                                                                                                                                                                                                                                                                                                                                                                                                                                                                                                                                                                                                                                                                                                                                                                                                                                                                                                                                                                                                                                                                                                                                                                                                                                                                                                                                                                                                                                                                                                                                                                                                                                                                                       |
| Polish                      | EXCELLENT                                                                                                                                                                                                                                                                                                                                                                                                                                                                                                                                                                                                                                                                                                                                                                                                                                                                                                                                                                                                                                                                                                                                                                                                                                                                                                                                                                                                                                                                                                                                                                                                                                                                                                                                                                                                                                                                                                                                                                                                                                                                                                                      |
| Symmetry                    | VERY GOOD                                                                                                                                                                                                                                                                                                                                                                                                                                                                                                                                                                                                                                                                                                                                                                                                                                                                                                                                                                                                                                                                                                                                                                                                                                                                                                                                                                                                                                                                                                                                                                                                                                                                                                                                                                                                                                                                                                                                                                                                                                                                                                                      |
| Fluorescence                | NONE                                                                                                                                                                                                                                                                                                                                                                                                                                                                                                                                                                                                                                                                                                                                                                                                                                                                                                                                                                                                                                                                                                                                                                                                                                                                                                                                                                                                                                                                                                                                                                                                                                                                                                                                                                                                                                                                                                                                                                                                                                                                                                                           |
| Inscription(s)              | 1651 LG644419881                                                                                                                                                                                                                                                                                                                                                                                                                                                                                                                                                                                                                                                                                                                                                                                                                                                                                                                                                                                                                                                                                                                                                                                                                                                                                                                                                                                                                                                                                                                                                                                                                                                                                                                                                                                                                                                                                                                                                                                                                                                                                                               |
| Comments: This Laboratory G | rown Diamond was created by                                                                                                                                                                                                                                                                                                                                                                                                                                                                                                                                                                                                                                                                                                                                                                                                                                                                                                                                                                                                                                                                                                                                                                                                                                                                                                                                                                                                                                                                                                                                                                                                                                                                                                                                                                                                                                                                                                                                                                                                                                                                                                    |

For terms & conditions and to verify this report, please visit www.igi.org

IGI Report Number LG644419881 EMERALD CUT LABORATORY GROWN DIAMOND 5.21 X 3.52 X 2.41 MM Carat Weight 0.46 CARAT Color Grade Clarity Grade VS 1 Polish EXCELLENT Symmetry VERY GOOD NONE Fluorescence (15) LG644419881 Inscription(s) Comments: This Laboratory Grown

Comments: This Laboratory Grown Diamond was created by Chemical Vapor Deposition (CVD) growth process. Type IIa

IGI Report Number LG644419881 EMERALD CUT LABORATORY GROWN DIAMOND 5.21 X 3.52 X 2.41 MM Carat Weight 0.46 CARAT Color Grade F

Clarity Grade VS1 Polish EXCELENT Numetry VERY GOOD Fluorescence NCNE Inscription(s) [53] IG44419881 Comments: This Laboratory Grown Diamond was created by Chemical Vapor Deposition (CVD) Chemical Vapor Deposition (CVD)