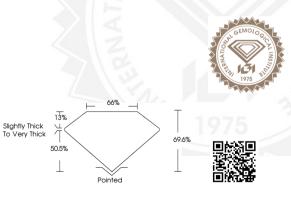

## LABORATORY GROWN DIAMOND REPORT

| July 21, 2024                 |                                                                                                                                                                                                                                                                                                                                                                                                                                                                                                                                                                                                                                                                                                                                                                                                                                                                                                                                                                                                                                                                                                                                                                                                                                                                                                                                                                                                                                                                                                                                                                                                                                                                                                                                                                                                                                                                                                                                                                                                                                                                                                                                |
|-------------------------------|--------------------------------------------------------------------------------------------------------------------------------------------------------------------------------------------------------------------------------------------------------------------------------------------------------------------------------------------------------------------------------------------------------------------------------------------------------------------------------------------------------------------------------------------------------------------------------------------------------------------------------------------------------------------------------------------------------------------------------------------------------------------------------------------------------------------------------------------------------------------------------------------------------------------------------------------------------------------------------------------------------------------------------------------------------------------------------------------------------------------------------------------------------------------------------------------------------------------------------------------------------------------------------------------------------------------------------------------------------------------------------------------------------------------------------------------------------------------------------------------------------------------------------------------------------------------------------------------------------------------------------------------------------------------------------------------------------------------------------------------------------------------------------------------------------------------------------------------------------------------------------------------------------------------------------------------------------------------------------------------------------------------------------------------------------------------------------------------------------------------------------|
| IGI Report Number             | LG644420144                                                                                                                                                                                                                                                                                                                                                                                                                                                                                                                                                                                                                                                                                                                                                                                                                                                                                                                                                                                                                                                                                                                                                                                                                                                                                                                                                                                                                                                                                                                                                                                                                                                                                                                                                                                                                                                                                                                                                                                                                                                                                                                    |
| Description                   | LABORATORY GROWN DIAMOND                                                                                                                                                                                                                                                                                                                                                                                                                                                                                                                                                                                                                                                                                                                                                                                                                                                                                                                                                                                                                                                                                                                                                                                                                                                                                                                                                                                                                                                                                                                                                                                                                                                                                                                                                                                                                                                                                                                                                                                                                                                                                                       |
| Shape and Cutting Style       | CUSHION BRILLIANT                                                                                                                                                                                                                                                                                                                                                                                                                                                                                                                                                                                                                                                                                                                                                                                                                                                                                                                                                                                                                                                                                                                                                                                                                                                                                                                                                                                                                                                                                                                                                                                                                                                                                                                                                                                                                                                                                                                                                                                                                                                                                                              |
| Measurements                  | 6.07 X 4.01 X 2.79 MM                                                                                                                                                                                                                                                                                                                                                                                                                                                                                                                                                                                                                                                                                                                                                                                                                                                                                                                                                                                                                                                                                                                                                                                                                                                                                                                                                                                                                                                                                                                                                                                                                                                                                                                                                                                                                                                                                                                                                                                                                                                                                                          |
| GRADING RESULTS               |                                                                                                                                                                                                                                                                                                                                                                                                                                                                                                                                                                                                                                                                                                                                                                                                                                                                                                                                                                                                                                                                                                                                                                                                                                                                                                                                                                                                                                                                                                                                                                                                                                                                                                                                                                                                                                                                                                                                                                                                                                                                                                                                |
| Carat Weight                  | 0.57 CARAT                                                                                                                                                                                                                                                                                                                                                                                                                                                                                                                                                                                                                                                                                                                                                                                                                                                                                                                                                                                                                                                                                                                                                                                                                                                                                                                                                                                                                                                                                                                                                                                                                                                                                                                                                                                                                                                                                                                                                                                                                                                                                                                     |
| Color Grade                   | E THE REPORT OF THE PARTY OF TH |
| Clarity Grade                 | VVS 1                                                                                                                                                                                                                                                                                                                                                                                                                                                                                                                                                                                                                                                                                                                                                                                                                                                                                                                                                                                                                                                                                                                                                                                                                                                                                                                                                                                                                                                                                                                                                                                                                                                                                                                                                                                                                                                                                                                                                                                                                                                                                                                          |
| ADDITIONAL GRADING INFOR      | RMATION                                                                                                                                                                                                                                                                                                                                                                                                                                                                                                                                                                                                                                                                                                                                                                                                                                                                                                                                                                                                                                                                                                                                                                                                                                                                                                                                                                                                                                                                                                                                                                                                                                                                                                                                                                                                                                                                                                                                                                                                                                                                                                                        |
| Polish                        | EXCELLENT                                                                                                                                                                                                                                                                                                                                                                                                                                                                                                                                                                                                                                                                                                                                                                                                                                                                                                                                                                                                                                                                                                                                                                                                                                                                                                                                                                                                                                                                                                                                                                                                                                                                                                                                                                                                                                                                                                                                                                                                                                                                                                                      |
| Symmetry                      | VERY GOOD                                                                                                                                                                                                                                                                                                                                                                                                                                                                                                                                                                                                                                                                                                                                                                                                                                                                                                                                                                                                                                                                                                                                                                                                                                                                                                                                                                                                                                                                                                                                                                                                                                                                                                                                                                                                                                                                                                                                                                                                                                                                                                                      |
| Fluorescence                  | NONE                                                                                                                                                                                                                                                                                                                                                                                                                                                                                                                                                                                                                                                                                                                                                                                                                                                                                                                                                                                                                                                                                                                                                                                                                                                                                                                                                                                                                                                                                                                                                                                                                                                                                                                                                                                                                                                                                                                                                                                                                                                                                                                           |
| Inscription(s)                | (G) LG644420144                                                                                                                                                                                                                                                                                                                                                                                                                                                                                                                                                                                                                                                                                                                                                                                                                                                                                                                                                                                                                                                                                                                                                                                                                                                                                                                                                                                                                                                                                                                                                                                                                                                                                                                                                                                                                                                                                                                                                                                                                                                                                                                |
| Comments: This Laboratory Gro | wn Diamond was created by                                                                                                                                                                                                                                                                                                                                                                                                                                                                                                                                                                                                                                                                                                                                                                                                                                                                                                                                                                                                                                                                                                                                                                                                                                                                                                                                                                                                                                                                                                                                                                                                                                                                                                                                                                                                                                                                                                                                                                                                                                                                                                      |

#### July 21, 2024

| IGI Report Number LG644420144<br>CUSHION BRILLIANT<br>LABORATORY GROWN DIAMOND<br>6.07 X 4.01 X 2.79 MM |                                                                                |
|---------------------------------------------------------------------------------------------------------|--------------------------------------------------------------------------------|
| Carat Weight<br>Color Grade<br>Clarity Grade<br>Polish<br>Symmetry<br>Fluorescence<br>Inscription(s)    | 0.57 CARAT<br>E<br>VVS 1<br>EXCELLENT<br>VERY GOOD<br>NONE<br>1631 LG644420144 |
| Comments: This Laboratory Grown<br>Diamond was created by<br>Chemical Vapor Deposition (CVD)            |                                                                                |

July 21, 2024

growth process. Type IIa

IGI Report Number LG644420144 CUSHION BRILLIANT LABORATORY GROWN DIAMOND 6.07 X 4.01 X 2.79 MM Carat Weight 0.57 CARAT Color Grade Clarity Grade VVS 1 Polish EXCELLENT VERY GOOD Symmetry NONE Fluorescence Inscription(s) (15) LG644420144 Comments: This Laboratory Grown