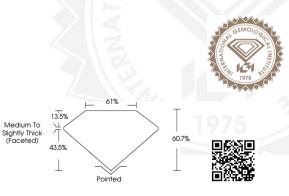

## LABORATORY GROWN DIAMOND REPORT

| July 21, 2024                 |                                                                                                                                                                                                                                                                                                                                                                                                                                                                                                                                                                                                                                                                                                                                                                                                                                                                                                                                                                                                                                                                                                                                                                                                                                                                                                                                                                                                                                                                                                                                                                                                                                                                                                                                                                                                                                                                                                                                                                                                                                                                                                                               |
|-------------------------------|-------------------------------------------------------------------------------------------------------------------------------------------------------------------------------------------------------------------------------------------------------------------------------------------------------------------------------------------------------------------------------------------------------------------------------------------------------------------------------------------------------------------------------------------------------------------------------------------------------------------------------------------------------------------------------------------------------------------------------------------------------------------------------------------------------------------------------------------------------------------------------------------------------------------------------------------------------------------------------------------------------------------------------------------------------------------------------------------------------------------------------------------------------------------------------------------------------------------------------------------------------------------------------------------------------------------------------------------------------------------------------------------------------------------------------------------------------------------------------------------------------------------------------------------------------------------------------------------------------------------------------------------------------------------------------------------------------------------------------------------------------------------------------------------------------------------------------------------------------------------------------------------------------------------------------------------------------------------------------------------------------------------------------------------------------------------------------------------------------------------------------|
| IGI Report Number             | LG644420389                                                                                                                                                                                                                                                                                                                                                                                                                                                                                                                                                                                                                                                                                                                                                                                                                                                                                                                                                                                                                                                                                                                                                                                                                                                                                                                                                                                                                                                                                                                                                                                                                                                                                                                                                                                                                                                                                                                                                                                                                                                                                                                   |
| Description                   | LABORATORY GROWN DIAMOND                                                                                                                                                                                                                                                                                                                                                                                                                                                                                                                                                                                                                                                                                                                                                                                                                                                                                                                                                                                                                                                                                                                                                                                                                                                                                                                                                                                                                                                                                                                                                                                                                                                                                                                                                                                                                                                                                                                                                                                                                                                                                                      |
| Shape and Cutting Style       | PEAR BRILLIANT                                                                                                                                                                                                                                                                                                                                                                                                                                                                                                                                                                                                                                                                                                                                                                                                                                                                                                                                                                                                                                                                                                                                                                                                                                                                                                                                                                                                                                                                                                                                                                                                                                                                                                                                                                                                                                                                                                                                                                                                                                                                                                                |
| Measurements                  | 7.72 X 4.86 X 2.95 MM                                                                                                                                                                                                                                                                                                                                                                                                                                                                                                                                                                                                                                                                                                                                                                                                                                                                                                                                                                                                                                                                                                                                                                                                                                                                                                                                                                                                                                                                                                                                                                                                                                                                                                                                                                                                                                                                                                                                                                                                                                                                                                         |
| GRADING RESULTS               |                                                                                                                                                                                                                                                                                                                                                                                                                                                                                                                                                                                                                                                                                                                                                                                                                                                                                                                                                                                                                                                                                                                                                                                                                                                                                                                                                                                                                                                                                                                                                                                                                                                                                                                                                                                                                                                                                                                                                                                                                                                                                                                               |
| Carat Weight                  | 0.65 CARAT                                                                                                                                                                                                                                                                                                                                                                                                                                                                                                                                                                                                                                                                                                                                                                                                                                                                                                                                                                                                                                                                                                                                                                                                                                                                                                                                                                                                                                                                                                                                                                                                                                                                                                                                                                                                                                                                                                                                                                                                                                                                                                                    |
| Color Grade                   | E THE REPORT OF |
| Clarity Grade                 | VS 1                                                                                                                                                                                                                                                                                                                                                                                                                                                                                                                                                                                                                                                                                                                                                                                                                                                                                                                                                                                                                                                                                                                                                                                                                                                                                                                                                                                                                                                                                                                                                                                                                                                                                                                                                                                                                                                                                                                                                                                                                                                                                                                          |
| ADDITIONAL GRADING INFO       | RMATION                                                                                                                                                                                                                                                                                                                                                                                                                                                                                                                                                                                                                                                                                                                                                                                                                                                                                                                                                                                                                                                                                                                                                                                                                                                                                                                                                                                                                                                                                                                                                                                                                                                                                                                                                                                                                                                                                                                                                                                                                                                                                                                       |
| Polish                        | VERY GOOD                                                                                                                                                                                                                                                                                                                                                                                                                                                                                                                                                                                                                                                                                                                                                                                                                                                                                                                                                                                                                                                                                                                                                                                                                                                                                                                                                                                                                                                                                                                                                                                                                                                                                                                                                                                                                                                                                                                                                                                                                                                                                                                     |
| Symmetry                      | VERY GOOD                                                                                                                                                                                                                                                                                                                                                                                                                                                                                                                                                                                                                                                                                                                                                                                                                                                                                                                                                                                                                                                                                                                                                                                                                                                                                                                                                                                                                                                                                                                                                                                                                                                                                                                                                                                                                                                                                                                                                                                                                                                                                                                     |
| Fluorescence                  | NONE                                                                                                                                                                                                                                                                                                                                                                                                                                                                                                                                                                                                                                                                                                                                                                                                                                                                                                                                                                                                                                                                                                                                                                                                                                                                                                                                                                                                                                                                                                                                                                                                                                                                                                                                                                                                                                                                                                                                                                                                                                                                                                                          |
| Inscription(s)                | 1571 LG644420389                                                                                                                                                                                                                                                                                                                                                                                                                                                                                                                                                                                                                                                                                                                                                                                                                                                                                                                                                                                                                                                                                                                                                                                                                                                                                                                                                                                                                                                                                                                                                                                                                                                                                                                                                                                                                                                                                                                                                                                                                                                                                                              |
| Comments: This Laboratory Gro | own Diamond was created by                                                                                                                                                                                                                                                                                                                                                                                                                                                                                                                                                                                                                                                                                                                                                                                                                                                                                                                                                                                                                                                                                                                                                                                                                                                                                                                                                                                                                                                                                                                                                                                                                                                                                                                                                                                                                                                                                                                                                                                                                                                                                                    |

#### IGI Report Number LG644420389 PEAR BRILLIANT LABORATORY GROWN DIAMOND 7.72 X 4.86 X 2.95 MM Carat Weight 0.65 CARAT Color Grade Clarity Grade VS 1 Polish VERY GOOD Symmetry VERY GOOD NONE Fluorescence (151) LG644420389 Inscription(s) Comments: This Laboratory Grown

Comments: This Laboratory Grown Diamond was created by Chemical Vapor Deposition (CVD) growth process. Type IIa

IGI Report Number LG644420389 PEAR BRILLIANT

LABORATORY GROWN DIAMOND 7.72 X 4.86 X 2.95 MM

| Carat Weight     | 0.65 CARAT       |
|------------------|------------------|
| Color Grade      | E                |
| Clarity Grade    | VS 1             |
| Polish           | VERY GOOD        |
| Symmetry         | VERY GOOD        |
| luorescence      | NONE             |
| nscription(s)    | (G) LG644420389  |
| Comments: This I | aboratory Grown  |
| Diamond was cr   |                  |
| Chemical Vapor   | Deposition (CVD) |
|                  |                  |