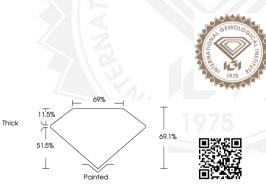

## LABORATORY GROWN DIAMOND REPORT

| July 23, 2024             |                                                                                                                                                                                                                                                                                                                                                                                                                                                                                                                                                                                                                                                                                                                                                                                                                                                                                                                                                                                                                                                                                                                                                                                                                                                                                                                                                                                                                                                                                                                                                                                                                                                                                                                                                                                                                                                                                                                                                                                                                                                                                                                                |
|---------------------------|--------------------------------------------------------------------------------------------------------------------------------------------------------------------------------------------------------------------------------------------------------------------------------------------------------------------------------------------------------------------------------------------------------------------------------------------------------------------------------------------------------------------------------------------------------------------------------------------------------------------------------------------------------------------------------------------------------------------------------------------------------------------------------------------------------------------------------------------------------------------------------------------------------------------------------------------------------------------------------------------------------------------------------------------------------------------------------------------------------------------------------------------------------------------------------------------------------------------------------------------------------------------------------------------------------------------------------------------------------------------------------------------------------------------------------------------------------------------------------------------------------------------------------------------------------------------------------------------------------------------------------------------------------------------------------------------------------------------------------------------------------------------------------------------------------------------------------------------------------------------------------------------------------------------------------------------------------------------------------------------------------------------------------------------------------------------------------------------------------------------------------|
| IGI Report Number         | LG644420734                                                                                                                                                                                                                                                                                                                                                                                                                                                                                                                                                                                                                                                                                                                                                                                                                                                                                                                                                                                                                                                                                                                                                                                                                                                                                                                                                                                                                                                                                                                                                                                                                                                                                                                                                                                                                                                                                                                                                                                                                                                                                                                    |
| Description               | LABORATORY GROWN DIAMOND                                                                                                                                                                                                                                                                                                                                                                                                                                                                                                                                                                                                                                                                                                                                                                                                                                                                                                                                                                                                                                                                                                                                                                                                                                                                                                                                                                                                                                                                                                                                                                                                                                                                                                                                                                                                                                                                                                                                                                                                                                                                                                       |
| Shape and Cutting Style   | CUT CORNERED RECTANGULAR MODIFIED<br>BRILLIANT                                                                                                                                                                                                                                                                                                                                                                                                                                                                                                                                                                                                                                                                                                                                                                                                                                                                                                                                                                                                                                                                                                                                                                                                                                                                                                                                                                                                                                                                                                                                                                                                                                                                                                                                                                                                                                                                                                                                                                                                                                                                                 |
| Measurements              | 6.91 X 4.66 X 3.22 MM                                                                                                                                                                                                                                                                                                                                                                                                                                                                                                                                                                                                                                                                                                                                                                                                                                                                                                                                                                                                                                                                                                                                                                                                                                                                                                                                                                                                                                                                                                                                                                                                                                                                                                                                                                                                                                                                                                                                                                                                                                                                                                          |
| GRADING RESULTS           |                                                                                                                                                                                                                                                                                                                                                                                                                                                                                                                                                                                                                                                                                                                                                                                                                                                                                                                                                                                                                                                                                                                                                                                                                                                                                                                                                                                                                                                                                                                                                                                                                                                                                                                                                                                                                                                                                                                                                                                                                                                                                                                                |
| Carat Weight              | 0.90 CARAT                                                                                                                                                                                                                                                                                                                                                                                                                                                                                                                                                                                                                                                                                                                                                                                                                                                                                                                                                                                                                                                                                                                                                                                                                                                                                                                                                                                                                                                                                                                                                                                                                                                                                                                                                                                                                                                                                                                                                                                                                                                                                                                     |
| Color Grade               | Number of Contract |
| Clarity Grade             | VVS 2                                                                                                                                                                                                                                                                                                                                                                                                                                                                                                                                                                                                                                                                                                                                                                                                                                                                                                                                                                                                                                                                                                                                                                                                                                                                                                                                                                                                                                                                                                                                                                                                                                                                                                                                                                                                                                                                                                                                                                                                                                                                                                                          |
| ADDITIONAL GRADING I      | NFORMATION                                                                                                                                                                                                                                                                                                                                                                                                                                                                                                                                                                                                                                                                                                                                                                                                                                                                                                                                                                                                                                                                                                                                                                                                                                                                                                                                                                                                                                                                                                                                                                                                                                                                                                                                                                                                                                                                                                                                                                                                                                                                                                                     |
| Polish                    | EXCELLENT                                                                                                                                                                                                                                                                                                                                                                                                                                                                                                                                                                                                                                                                                                                                                                                                                                                                                                                                                                                                                                                                                                                                                                                                                                                                                                                                                                                                                                                                                                                                                                                                                                                                                                                                                                                                                                                                                                                                                                                                                                                                                                                      |
| Symmetry                  | VERY GOOD                                                                                                                                                                                                                                                                                                                                                                                                                                                                                                                                                                                                                                                                                                                                                                                                                                                                                                                                                                                                                                                                                                                                                                                                                                                                                                                                                                                                                                                                                                                                                                                                                                                                                                                                                                                                                                                                                                                                                                                                                                                                                                                      |
| Fluorescence              | NONE                                                                                                                                                                                                                                                                                                                                                                                                                                                                                                                                                                                                                                                                                                                                                                                                                                                                                                                                                                                                                                                                                                                                                                                                                                                                                                                                                                                                                                                                                                                                                                                                                                                                                                                                                                                                                                                                                                                                                                                                                                                                                                                           |
| Inscription(s)            | 1571 LG644420734                                                                                                                                                                                                                                                                                                                                                                                                                                                                                                                                                                                                                                                                                                                                                                                                                                                                                                                                                                                                                                                                                                                                                                                                                                                                                                                                                                                                                                                                                                                                                                                                                                                                                                                                                                                                                                                                                                                                                                                                                                                                                                               |
| Comments: This Laboratory | y Grown Diamond was created by                                                                                                                                                                                                                                                                                                                                                                                                                                                                                                                                                                                                                                                                                                                                                                                                                                                                                                                                                                                                                                                                                                                                                                                                                                                                                                                                                                                                                                                                                                                                                                                                                                                                                                                                                                                                                                                                                                                                                                                                                                                                                                 |

#### July 23, 2024

| GI Report Numbe                         | LG644420734     |  |
|-----------------------------------------|-----------------|--|
| CUT CORNERED RECTANGULAR                |                 |  |
| AODIFIED BRILLIA                        |                 |  |
| ABORATORY GROWN DIAMOND                 |                 |  |
| .91 X 4.66 X 3.22                       | MM              |  |
| Carat Weight                            | 0.90 CARAT      |  |
| Color Grade                             | F               |  |
| Clarity Grade                           | VVS 2           |  |
| Polish                                  | EXCELLENT       |  |
| ymmetry                                 | VERY GOOD       |  |
| luorescence                             | NONE            |  |
|                                         | (G) LG644420734 |  |
| Comments: This Lo                       |                 |  |
| Diamond was created<br>Chemical Vapor D |                 |  |
| rowth process. Tv                       |                 |  |
|                                         |                 |  |

July 23, 2024 IGI Report Number LG644420734 CUT CORNERED RECTANGULAR

MODIFIED BRILLIANT LABORATORY GROWN DIAMOND 6.91 X 4.66 X 3.22 MM Carat Weight 0.90 CARAT Color Grade Clarity Grade WS2 Polish EXCELLENT VERY GOOD Symmetry Fluorescence NONE 150 LG644420734 Inscription(s) Comments: This Laboratory Grown Diamond was created by Chemical Vapor Deposition (CVD) growth process. Type IIa