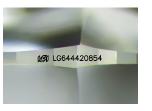

## PROPORTIONS

| July 23, 2024                  |                          |  |  |  |
|--------------------------------|--------------------------|--|--|--|
| IGI Report Number              | LG644420854              |  |  |  |
| Description                    | LABORATORY GROWN DIAMOND |  |  |  |
| Shape and Cutting Style        | ROUND BRILLIANT          |  |  |  |
| Measurements                   | 8.30 - 8.29 X 4.95 MM    |  |  |  |
| GRADING RESULTS                |                          |  |  |  |
| Carat Weight                   | 2.07 CARATS              |  |  |  |
| Color Grade                    | D                        |  |  |  |
| Clarity Grade                  | VS 1                     |  |  |  |
| Cut Grade                      | IDEAL                    |  |  |  |
| ADDITIONAL GRADING INFORMATION |                          |  |  |  |

Comments: This Laboratory Grown Diamond was created by Chemical Vapor Deposition (CVD) growth process. Type IIa

LG644420854

Report verification at igi.org

Sample Image Used

# July 23 2024

|                       | 001y 20, 2024           |
|-----------------------|-------------------------|
| LG644420854           | IGI Report Number       |
| ORATORY GROWN DIAMOND | Description LAB         |
| ROUND BRILLIANT       | Shape and Cutting Style |
| 8.30 - 8.29 X 4.95 MM | Measurements            |
|                       | GRADING RESULTS         |
| 2.07 CARATS           | Carat Weight            |
| D                     | Color Grade             |
| VS 1                  | Clarity Grade           |
| IDEAL                 | Cut Grade               |
|                       |                         |