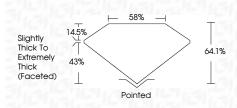

#### 58% -Slightly Thick 14.5% To Extremely Thick $\checkmark$ Γ (Faceted) 64.1% 43%

Pointed

**CLARITY CHARACTERISTICS** 

**KEY TO SYMBOLS** 

Red symbols indicate internal characteristics. Green symbols indicate external characteristics.