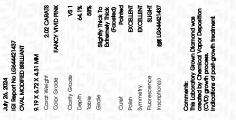

### LABORATORY GROWN DIAMOND REPORT

PROPORTIONS

| July 26, 2024           |                          |
|-------------------------|--------------------------|
| IGI Report Number       | LG644421437              |
| Description             | LABORATORY GROWN DIAMOND |
| Shape and Cutting Style | OVAL MODIFIED BRILLIANT  |
| Measurements            | 9.19 X 6.72 X 4.31 MM    |
| GRADING RESULTS         |                          |
| Carat Weight            | 2.02 CARATS              |
| Color Grade             | FANCY VIVID PINK         |

## ADDITIONAL GRADING INFORMATION

| Polish         | EXCELLENT        |
|----------------|------------------|
| Symmetry       | EXCELLENT        |
| Fluorescence   | SLIGHT           |
| Inscription(s) | 1571 LG644421437 |

**VS** 1

Comments: This Laboratory Grown Diamond was created by Chemical Vapor Deposition (CVD) growth process.

Indications of post-growth treatment.

| IGI Report Number       | LG644421437             |
|-------------------------|-------------------------|
| Description LAB         | ORATORY GROWN DIAMOND   |
| Shape and Cutting Style | OVAL MODIFIED BRILLIANT |
| Measurements            | 9.19 X 6.72 X 4.31 MM   |
| GRADING RESULTS         |                         |
| Carat Weight            | 2.02 CARATS             |
| Color Grade             | FANCY VIVID PINK        |
| Clarity Grade           | VS 1                    |
|                         |                         |

#### ADDITIONAL GRADING INFORMATION

| Polish                                                                                         | EXCELLENT                  |
|------------------------------------------------------------------------------------------------|----------------------------|
| Symmetry                                                                                       | EXCELLENT                  |
| Fluorescence                                                                                   | SLIGHT                     |
| nscription(s)                                                                                  | (G) LG644421437            |
| Comments: This Laboratory<br>created by Chemical Vap<br>process.<br>Indications of post-growth | or Deposition (CVD) growth |