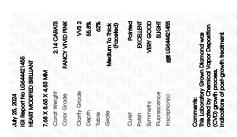

## LABORATORY GROWN DIAMOND REPORT

July 25, 2024

IGI Report Number LG644421455

Description LABORATORY GROWN DIAMOND

Shape and Cutting Style **HEART MODIFIED BRILLIANT** 

Measurements 7.68 X 8.65 X 4.83 MM

**GRADING RESULTS** 

Carat Weight 2.14 CARATS

Color Grade **FANCY VIVID PINK** 

Clarity Grade VVS 2

## ADDITIONAL GRADING INFORMATION

**EXCELLENT** Polish

**VERY GOOD** Symmetry

Fluorescence SLIGHT

16 LG644421455 Inscription(s)

Comments: This Laboratory Grown Diamond was created by Chemical Vapor Deposition (CVD) growth

process.

Indications of post-growth treatment.