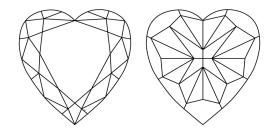

# **ELECTRONIC COPY**

## LABORATORY GROWN DIAMOND REPORT

July 25, 2024

IGI Report Number LG644421455

Description LABORATORY GROWN DIAMOND

Shape and Cutting Style **HEART MODIFIED BRILLIANT** 

Measurements 7.68 X 8.65 X 4.83 MM

**GRADING RESULTS** 

Carat Weight 2.14 CARATS

Color Grade **FANCY VIVID PINK** 

Clarity Grade VVS 2

## ADDITIONAL GRADING INFORMATION

**EXCELLENT** Polish

**VERY GOOD** Symmetry

Fluorescence SLIGHT

16 LG644421455 Inscription(s)

Comments: This Laboratory Grown Diamond was created by Chemical Vapor Deposition (CVD) growth

process.

Indications of post-growth treatment.

## LG644421455

Report verification at igi.org

### **PROPORTIONS**





Sample Image Used

#### **CLARITY CHARACTERISTICS**



## **KEY TO SYMBOLS**

Red symbols indicate internal characteristics. Green symbols indicate external characteristics.

### **COLOR**

| DEF                    | G H I J                        | Faint                     | very Light | Light    |
|------------------------|--------------------------------|---------------------------|------------|----------|
| CLARITY                |                                |                           |            |          |
| IF                     | W\$ 1 - 2                      | VS 1-2                    | SI 1-2     | I 1-3    |
| Internally<br>Flawless | Very Very<br>Slightly Included | Very<br>Slightly Included | Slightly   | Included |



© IGI 2020, International Gemological Institute

FD - 10 20





IGI Report Number LG644421455 Descr