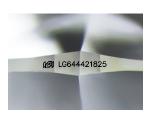

| Polish         | EXCELLENT      |
|----------------|----------------|
| Symmetry       | EXCELLENT      |
| Fluorescence   | NONE           |
| Inscription(s) | 低到 LG644421825 |

Comments: This Laboratory Grown Diamond was created by Chemical Vapor Deposition (CVD) growth process. Type IIa

LG644421825

Report verification at igi.org

Sample Image Used

### ADDITIONAL GRADING INFORMATION

| Polish                                                                           | EXCELLENT       |
|----------------------------------------------------------------------------------|-----------------|
| Symmetry                                                                         | EXCELLENT       |
| Fluorescence                                                                     | NONE            |
| Inscription(s)                                                                   | (G1 LG644421825 |
| Comments: This Laboratory of<br>created by Chemical Vapo<br>process.<br>Type IIa |                 |