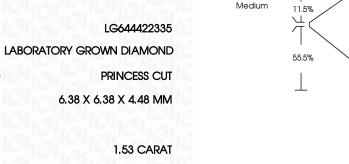

## 68% \_\_\_\_ -11.5% 누 55.5%

Pointed

LG644422335

Report verification at igi.org

70.2%

Sample Image Used

1651 LG644422335

# 

| JUIY 22, 2024     |                          |
|-------------------|--------------------------|
| IGI Report Number | LG644422335              |
| Description       | LABORATORY GROWN DIAMOND |
| Shape and Cutting | Style PRINCESS CUT       |
| Measurements      | 6.38 X 6.38 X 4.48 MM    |
| GRADING RESULTS   |                          |
| Carat Weight      | 1.53 CARAT               |
| Color Grade       | F.                       |
| Clarity Grade     | VVS 2                    |
|                   |                          |