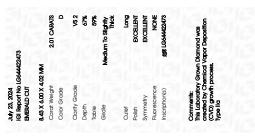

### LABORATORY GROWN DIAMOND REPORT

| July 23, 2024                  |                          |  |
|--------------------------------|--------------------------|--|
| IGI Report Number              | LG644422473              |  |
| Description                    | LABORATORY GROWN DIAMOND |  |
| Shape and Cutting Style        | EMERALD CUT              |  |
| Measurements                   | 8.43 X 6.00 X 4.02 MM    |  |
| GRADING RESULTS                |                          |  |
| Carat Weight                   | 2.01 CARATS              |  |
| Color Grade                    | D                        |  |
| Clarity Grade                  | VS 2                     |  |
| ADDITIONAL GRADING INFORMATION |                          |  |
|                                |                          |  |

| Polish         | EXCELLENT               |
|----------------|-------------------------|
| Symmetry       | EXCELLENT               |
| Fluorescence   | NONE                    |
| Inscription(s) | <b>化</b> 第1 LG644422473 |

Comments: This Laboratory Grown Diamond was created by Chemical Vapor Deposition (CVD) growth process. Type IIa

# July 23, 2024

| 001y 20, 2024     |                          |  |
|-------------------|--------------------------|--|
| IGI Report Number | LG644422473              |  |
| Description       | LABORATORY GROWN DIAMOND |  |
| Shape and Cutting | Style EMERALD CUT        |  |
| Measurements      | 8.43 X 6.00 X 4.02 MM    |  |
| GRADING RESULTS   |                          |  |
| Carat Weight      | 2.01 CARATS              |  |
| Color Grade       | D                        |  |
| Clarity Grade     | VS 2                     |  |
|                   |                          |  |

#### ADDITIONAL GRADING INFORMATION

| Polish                                                                        | EXCELLENT       |
|-------------------------------------------------------------------------------|-----------------|
| Symmetry                                                                      | EXCELLENT       |
| Fluorescence                                                                  | NONE            |
| Inscription(s)                                                                | (G) LG644422473 |
| Comments: This Laboratory<br>created by Chemical Vapo<br>process.<br>Type IIa |                 |