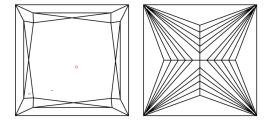

# **ELECTRONIC COPY**

### LABORATORY GROWN DIAMOND REPORT

July 23, 2024

IGI Report Number LG644422534

Description LABORATORY GROWN DIAMOND

Shape and Cutting Style PRINCESS CUT

Measurements 6.70 X 6.38 X 4.47 MM

**GRADING RESULTS** 

Carat Weight 1.54 CARAT

Color Grade D

Clarity Grade VV\$ 2

## ADDITIONAL GRADING INFORMATION

Polish **EXCELLENT** 

Symmetry **EXCELLENT** 

Fluorescence NONE

Inscription(s) [13] LG644422534

Comments: This Laboratory Grown Diamond was created by Chemical Vapor Deposition (CVD) growth

process. Type IIa

## LG644422534

Report verification at igi.org

### **PROPORTIONS**





Sample Image Used

#### **CLARITY CHARACTERISTICS**



### **KEY TO SYMBOLS**

Red symbols indicate internal characteristics. Green symbols indicate external characteristics.

### COLOR

| D E F                  | G H I J                        | Faint                     | Very Light | Light    |
|------------------------|--------------------------------|---------------------------|------------|----------|
| CLARITY                |                                |                           |            |          |
| IF                     | WS <sup>1 - 2</sup>            | VS <sup>1-2</sup>         | SI 1-2     | I 1-3    |
| Internally<br>Flawless | Very Very<br>Slightly Included | Very<br>Slightly Included | Slightly   | Included |



© IGI 2020, International Gemological Institute

FD - 10 20





July 23, 2024

IGI Report Number LG644