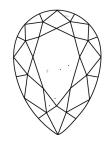

# **ELECTRONIC COPY**

### LABORATORY GROWN DIAMOND REPORT

July 22, 2024

IGI Report Number LG644423141

Description LABORATORY GROWN DIAMOND

Shape and Cutting Style PEAR BRILLIANT

Measurements 10.16 X 6.46 X 4.00 MM

**GRADING RESULTS** 

Carat Weight 1.58 CARAT

Color Grade

Ε

Clarity Grade VS 1

## ADDITIONAL GRADING INFORMATION

Polish **EXCELLENT** 

Symmetry **EXCELLENT** 

Fluorescence NONE

Inscription(s) 131 LG644423141

Comments: This Laboratory Grown Diamond was created by Chemical Vapor Deposition (CVD) growth

process. Type IIa

# LG644423141

Report verification at igi.org

### **PROPORTIONS**





Sample Image Used

#### **CLARITY CHARACTERISTICS**





### **KEY TO SYMBOLS**

Red symbols indicate internal characteristics. Green symbols indicate external characteristics.

### **COLOR**

| DEF                    | G H I J                        | Faint                     | Very Light           | Light    |
|------------------------|--------------------------------|---------------------------|----------------------|----------|
| <b>CLARITY</b>         | WS <sup>1 - 2</sup>            | VS <sup>1-2</sup>         | SI <sup>1-2</sup>    | 11-3     |
| Internally<br>Flawless | Very Very<br>Slightly Included | Very<br>Slightly Included | Slightly<br>Included | Included |





© IGI 2020, International Gemological Institute

FD - 10 20





July 22, 2024

IGI Report Number LG644423141

Description LABORATORY GROWN DIAMOND

Shape and Cutting