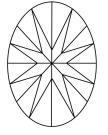

# **ELECTRONIC COPY**

### LABORATORY GROWN DIAMOND REPORT

July 23, 2024

IGI Report Number LG644423230

Description LABORATORY GROWN DIAMOND

Shape and Cutting Style OVAL BRILLIANT

Measurements 9.85 X 6.85 X 4.31 MM

**GRADING RESULTS** 

Carat Weight 1.85 CARAT

Color Grade D

Clarity Grade VS 2

## ADDITIONAL GRADING INFORMATION

Polish **EXCELLENT** 

Symmetry **EXCELLENT** 

Fluorescence NONE

Inscription(s) (3) LG644423230

Comments: This Laboratory Grown Diamond was created by Chemical Vapor Deposition (CVD) growth

process. Type IIa

## LG644423230

Report verification at igi.org

### **PROPORTIONS**





Sample Image Used

#### **CLARITY CHARACTERISTICS**





### **KEY TO SYMBOLS**

Red symbols indicate internal characteristics. Green symbols indicate external characteristics.

### COLOR

| DEF                    | G H I J                        | Faint                     | Very Light           | Light    |
|------------------------|--------------------------------|---------------------------|----------------------|----------|
| <b>CLARITY</b>         | VVS <sup>1 - 2</sup>           | VS <sup>1 - 2</sup>       | SI 1-2               | 11-3     |
| Internally<br>Flawless | Very Very<br>Slightly Included | Very<br>Slightly Included | Slightly<br>Included | Included |





© IGI 2020, International Gemological Institute

FD - 10 20





July 23, 2024

IGI Report Number LG644423230

Description LABORATORY GROWN DIAMOND

Shape and Cutting Style