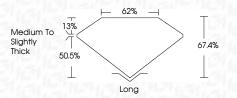

ics.

### **COLOR**

| D E F      | G H I J            | Faint             | Very Light        | Light      |
|------------|--------------------|-------------------|-------------------|------------|
| CLARITY    | 1-2                | 1.2               | SI <sup>1-2</sup> | . 1-3      |
| Internally | VVS <sup>1-2</sup> | VS <sup>1-2</sup> | Slightly          | Included   |
| Flawless   | Slightly Included  | Slightly Included | Included          | ii iCluded |





© IGI 2020, International Gemological Institute

FD - 10 20





July 23, 2024

IGI Report Number LG644427775 Description LABORATORY GROWN DIAMOND

Shape and Cutting Style EMERALD CUT

Measurements 7.31 X 5.00 X 3.37 MM

**GRADING RESULTS** 

Carat Weight 1.19 CARAT

D

Color Grade Clarity Grade VS 1

Cut Grade **EXCELLENT** 



#### ADDITIONAL GRADING INFORMATION

**EXCELLENT** Polish **EXCELLENT** Symmetry

Fluorescence NONE

(151) LG644427775 Inscription(s) Comments: This Laboratory Grown Diamond was

created by Chemical Vapor Deposition (CVD) growth process.

Type IIa