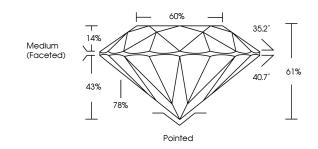

## LG644427911

Report verification at igi.org

# **ELECTRONIC COPY**

# LABORATORY GROWN DIAMOND REPORT

July 20, 2024

LG644427911 IGI Report Number

Description LABORATORY GROWN DIAMOND

ROUND BRILLIANT Shape and Cutting Style

Measurements 8.07 - 8.10 x 4.93 mm

### **GRADING RESULTS**

Carat Weight 2.01 CARATS

Color Grade

D

Clarity Grade VVS 2

Cut Grade **IDEAL** 

### ADDITIONAL GRADING INFORMATION

**EXCELLENT** Polish

**EXCELLENT** Symmetry

NONE Fluorescence

(国) LG644427911 Inscription(s)

Comments: HEARTS & ARROWS

This Laboratory Grown Diamond was created by Chemical Vapor Deposition (CVD) growth process.

Type IIa

## **PROPORTIONS**





Sample Image Used

### LIGHT PERFORMANCE REPORT

#### **Light Performance Grade: Exceptional**





#### Ideal-Scope representation

| Low               | Moderate | High | Superior | Exceptional |
|-------------------|----------|------|----------|-------------|
| Light Performance |          |      |          |             |
|                   |          |      |          |             |
| Brightness        | '        | 1    | ' '      |             |
| Fire              |          |      |          |             |
| Contrast          |          |      |          |             |
|                   |          |      |          |             |



THIS DOCUMENT WAS PRODUCED WITH THE FOLLOWING SECURITY MEASURES: SPECIAL DOCUMENT PAPER, INK SCREENS, WATERMARK BACKGROUND DESIGNS, HOLOGRAM