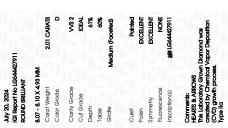

# LABORATORY GROWN DIAMOND REPORT

July 20, 2024

LG644427911 IGI Report Number

Description LABORATORY GROWN DIAMOND

ROUND BRILLIANT Shape and Cutting Style

Measurements 8.07 - 8.10 x 4.93 mm

### **GRADING RESULTS**

Carat Weight 2.01 CARATS

Color Grade

D

Clarity Grade VVS 2

Cut Grade **IDEAL** 

### ADDITIONAL GRADING INFORMATION

**EXCELLENT** Polish

**EXCELLENT** Symmetry

NONE Fluorescence

(国) LG644427911 Inscription(s)

Comments: HEARTS & ARROWS

This Laboratory Grown Diamond was created by Chemical Vapor Deposition (CVD) growth process.

D

VVS 2

IDEAL

NONE

Color Grade

Clarity Grade

Cut Grade

#### ADDITIONAL GRADING INFORMATION

Polish **EXCELLENT EXCELLENT** Symmetry

Fluorescence Inscription(s) (塔) LG644427911

Comments: HEARTS & ARROWS

This Laboratory Grown Diamond was created by Chemical Vapor Deposition (CVD) growth process. Type IIa