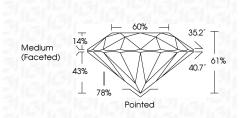

Moderate | High | Superior | Exceptional |
|-------------------|----------|------|----------|-------------|
| Light Performance |          |      |          |             |
|                   |          |      |          |             |
| Brightness        | '        | 1    | ' '      |             |
| Fire              |          |      |          |             |
| Contrast          |          |      |          |             |
|                   |          |      |          |             |



THIS DOCUMENT WAS PRODUCED WITH THE FOLLOWING SECURITY MEASURES: SPECIAL DOCUMENT PAPER, INK SCREENS, WATERMARK BACKGROUND DESIGNS, HOLOGRAM AND OTHER SECURITY FEATURES NOT LISTED AND DO EXCEED DOCUMENT SECURITY INDUSTRY GUIDELINES.



D

VVS 2

IDEAL

NONE

Color Grade

Clarity Grade

Cut Grade



#### ADDITIONAL GRADING INFORMATION

Polish **EXCELLENT EXCELLENT** Symmetry

Fluorescence Inscription(s) (塔) LG644427911

Comments: HEARTS & ARROWS

This Laboratory Grown Diamond was created by Chemical Vapor Deposition (CVD) growth process. Type IIa