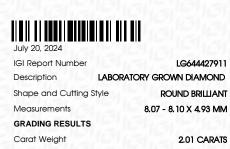

# LABORATORY GROWN DIAMOND REPORT

July 20, 2024

LG644427911 IGI Report Number

Description LABORATORY GROWN DIAMOND

ROUND BRILLIANT Shape and Cutting Style

Measurements 8.07 - 8.10 x 4.93 mm

### **GRADING RESULTS**

Carat Weight 2.01 CARATS

Color Grade

D

Clarity Grade VVS 2

Cut Grade **IDEAL** 