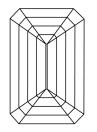

#### **CLARITY CHARACTERISTICS**

### **KEY TO SYMBOLS**

Red symbols indicate internal characteristics. Green symbols indicate external characteristics.