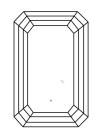

# **ELECTRONIC COPY**

### LABORATORY GROWN DIAMOND REPORT

July 23, 2024

IGI Report Number LG644428633

Description LABORATORY GROWN DIAMOND

Shape and Cutting Style EMERALD CUT

Measurements 8.22 X 5.86 X 3.97 MM

**GRADING RESULTS** 

Carat Weight 1.90 CARAT

Color Grade

Е

Clarity Grade VS 1

## ADDITIONAL GRADING INFORMATION

Polish **EXCELLENT** 

Symmetry **EXCELLENT** 

Fluorescence NONE

Inscription(s) (3) LG644428633

Comments: This Laboratory Grown Diamond was created by Chemical Vapor Deposition (CVD) growth

process. Type IIa

## LG644428633

Report verification at igi.org

### **PROPORTIONS**





Sample Image Used

#### **CLARITY CHARACTERISTICS**





### **KEY TO SYMBOLS**

Red symbols indicate internal characteristics. Green symbols indicate external characteristics.

### COLOR

| D E F                  | G H I J                        | Faint                     | Very Light | Light    |
|------------------------|--------------------------------|---------------------------|------------|----------|
| CLARITY                |                                |                           |            |          |
| IF                     | WS <sup>1 - 2</sup>            | VS <sup>1-2</sup>         | SI 1-2     | 1 - 3    |
| Internally<br>Flawless | Very Very<br>Slightly Included | Very<br>Slightly Included | Slightly   | Included |



© IGI 2020, International Gemological Institute

FD - 10 20





IGI Report Number LG644428633

Descr