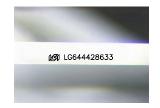

### LABORATORY GROWN DIAMOND REPORT

July 23, 2024

IGI Report Number LG644428633

Description LABORATORY GROWN DIAMOND

Shape and Cutting Style EMERALD CUT

Measurements 8.22 X 5.86 X 3.97 MM

**GRADING RESULTS** 

## ADDITIONAL GRADING INFORMATION

Polish **EXCELLENT** 

Symmetry **EXCELLENT** 

Fluorescence NONE

Inscription(s) (3) LG644428633

Comments: This Laboratory Grown Diamond was created by Chemical Vapor Deposition (CVD) growth

## LG644428633

Report verification at igi.org