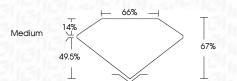

----------------------|-------------------|------------|----------|
|            |                      |                   |            |          |
| CLARITY    |                      |                   |            |          |
| IF         | VVS <sup>1 - 2</sup> | VS <sup>1-2</sup> | SI 1-2     | I 1-3    |
| Internally | Very Very            | Very              | Slightly   | Included |
| Flawless   | Sliahtly Included    | Slightly Included | Included   |          |





© IGI 2020, International Gemological Institute

FD - 10 20





July 22, 2024

IGI Report Number LG644428742

Description LABORATORY GROWN DIAMOND

Measurements 7.29 X 5.39 X 3.61 MM

EMERALD CUT

(5) LG644428742

GRADING RESULTS

Shape and Cutting Style

Carat Weight 1.37 CARAT

Color Grade E
Clarity Grade W\$ 2



Long

#### ADDITIONAL GRADING INFORMATION

Polish EXCELLENT
Symmetry EXCELLENT

Fluorescence NONE

Comments: This Laboratory Grown Diamond was created by Chemical Vapor Deposition (CVD) growth

process. Type IIa

Inscription(s)