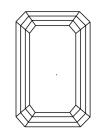

## **ELECTRONIC COPY**

### LABORATORY GROWN DIAMOND REPORT

July 22, 2024

IGI Report Number LG644428742

Description LABORATORY GROWN DIAMOND

Shape and Cutting Style EMERALD CUT

Measurements 7.29 X 5.39 X 3.61 MM

**GRADING RESULTS** 

Carat Weight 1.37 CARAT

Color Grade

Е

Clarity Grade VV\$ 2

## ADDITIONAL GRADING INFORMATION

Polish EXCELLENT

Symmetry **EXCELLENT** 

Fluorescence NONE

Inscription(s) (G644428742

Comments: This Laboratory Grown Diamond was created by Chemical Vapor Deposition (CVD) growth

process. Type IIa

## LG644428742

Report verification at igi.org

### **PROPORTIONS**





# CLARITY CHARACTERISTICS





### **KEY TO SYMBOLS**

Red symbols indicate internal characteristics. Green symbols indicate external characteristics.

## COLOR

| DEF        | G H I J              | Faint             | Very Light | Light    |
|------------|----------------------|-------------------|------------|----------|
|            |                      |                   |            |          |
| CLARITY    |                      |                   |            |          |
| IF         | VVS <sup>1 - 2</sup> | VS <sup>1-2</sup> | SI 1-2     | I 1-3    |
| Internally | Very Very            | Very              | Slightly   | Included |
| Flawless   | Sliahtly Included    | Slightly Included | Included   |          |





© IGI 2020, International Gemological Institute

FD - 10 20





July 22, 2024

IGI Re