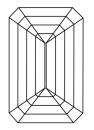

# CLARITY CHARACTERISTICS

### **KEY TO SYMBOLS**

Red symbols indicate internal characteristics. Green symbols indicate external characteristics.