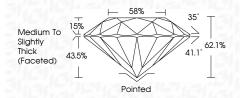

| G H I J                        | Faint                     | Very Light           | Light    |
|------------------------|--------------------------------|---------------------------|----------------------|----------|
| <b>CLARITY</b>         | VVS <sup>1 - 2</sup>           | VS <sup>1 - 2</sup>       | SI 1-2               | 11-3     |
| Internally<br>Flawless | Very Very<br>Slightly Included | Very<br>Slightly Included | Slightly<br>Included | Included |



© IGI 2020, International Gemological Institute

FD - 10 20





July 22, 2024

IGI Report Number LG644428885

Description LABORATORY GROWN DIAMOND

Shape and Cutting Style ROUND BRILLIANT

Measurements 7.31 - 7.39 X 4.57 MM

**GRADING RESULTS** 

Carat Weight 1.52 CARAT

Color Grade E
Clarity Grade V\$ 1

Cut Grade IDEAL



#### ADDITIONAL GRADING INFORMATION

Polish EXCELLENT
Symmetry EXCELLENT

Fluorescence NONE

Inscription(s) LG644428885

Comments: This Laboratory Grown Diamond was created by Chemical Vapor Deposition (CVD) growth process.

Type IIa