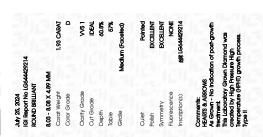

# **ELECTRONIC COPY**

## LABORATORY GROWN DIAMOND REPORT

July 25, 2024

IGI Report Number LG644429214

Description LABORATORY GROWN DIAMOND

Shape and Cutting Style ROUND BRILLIANT

Measurements 8.03 - 8.08 X 4.89 MM

## **GRADING RESULTS**

Carat Weight 1.93 CARAT

Color Grade

D

Clarity Grade VVS 1

Cut Grade IDEAL

## ADDITIONAL GRADING INFORMATION

Polish **EXCELLENT** 

Symmetry **EXCELLENT** 

Fluorescence NONE

Inscription(s) (43) LG644429214

Comments: HEARTS & ARROWS

As Grown - No indication of post-growth treatment. This Laboratory Grown Diamond was created by High Pressure High Temperature (HPHT) growth process.

Type II