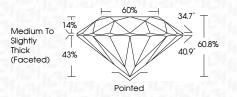

## LABORATORY GROWN DIAMOND REPORT

July 23, 2024

IGI Report Number LG644430863

Description LABORATORY GROWN DIAMOND

Shape and Cutting Style ROUND BRILLIANT

Measurements 8.10 - 8.14 X 4.94 MM

**GRADING RESULTS** 

Carat Weight 2.01 CARATS

Color Grade

Ε

Clarity Grade VS 1

Cut Grade IDEAL

© IGI 2020, International Gemological Institute

FD - 10 20

July 23, 2024

IGI Report Number LG644430863

Description LABORATORY GROWN DIAMOND

Shape and Cutting Style ROUND BRILLIANT

Measurements 8.10 - 8.14 X 4.94 MM

**GRADING RESULTS** 

Carat Weight 2.01 CARATS

Color Grade E
Clarity Grade VS 1

Cut Grade IDEAL