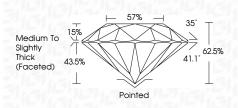

## 57% 35 Medium To 15% Slightly Thick (Faceted) $\square$ 62.5% 41.1° 43.5%

LG644431381

Report verification at igi.org

Sample Image Used