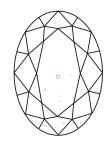

# **ELECTRONIC COPY**

### LABORATORY GROWN DIAMOND REPORT

July 23, 2024

IGI Report Number LG644431588

Description LABORATORY GROWN DIAMOND

Shape and Cutting Style OVAL BRILLIANT

Measurements 12.73 X 8.78 X 5.49 MM

**GRADING RESULTS** 

Carat Weight 4.02 CARATS

Color Grade

Clarity Grade VS 1

## ADDITIONAL GRADING INFORMATION

Polish **EXCELLENT** 

Symmetry **EXCELLENT** 

Fluorescence NONE

Inscription(s) (3) LG644431588

Comments: This Laboratory Grown Diamond was created by Chemical Vapor Deposition (CVD) growth

process. Type IIa

## LG644431588

Report verification at igi.org

### **PROPORTIONS**





Sample Image Used

#### **CLARITY CHARACTERISTICS**





### **KEY TO SYMBOLS**

Red symbols indicate internal characteristics. Green symbols indicate external characteristics.

### COLOR

| D E F                  | G H I J           | Faint                     | Very Light | Light    |
|------------------------|-------------------|---------------------------|------------|----------|
| CLARITY                |                   |                           |            |          |
| IF                     | WS <sup>1-2</sup> | VS <sup>1-2</sup>         | SI 1-2     | 1 1 - 3  |
| Internally<br>Flawless | Very Very         | Very<br>Slightly Included | Slightly   | Included |





© IGI 2020, International Gemological Institute

FD - 10 20





July 23, 2024

IGI Report Number LG644431588

Description LABORATORY GROWN DIAMOND

Measurements 12