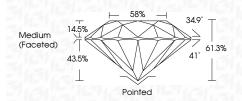

------------|----|--------------------------|------------------------|----------|
| CLARIT                 | Y |    |                     |               |    |                          |                        |          |
| IF                     |   | VV | 'S <sup>1 - 2</sup> | 2             |    | VS <sup>1-2</sup>        | SI <sup>1-2</sup>      | I 1-3    |
| Internally<br>Flawless |   |    | ery Ve              | ery<br>Includ | ed | Very<br>Slightly Include | Slightly<br>d Included | Included |



© IGI 2020, International Gemological Institute

FD - 10 20





LG644431993 Description LABORATORY GROWN DIAMOND

Shape and Cutting Style ROUND BRILLIANT Measurements 8.21 - 8.26 X 5.05 MM

**GRADING RESULTS** 

Carat Weight 2.09 CARATS

Color Grade D Clarity Grade VS 2 Cut Grade IDEAL



#### ADDITIONAL GRADING INFORMATION

Polish **EXCELLENT EXCELLENT** Symmetry

Fluorescence NONE (5) LG644431993

Comments: This Laboratory Grown Diamond was created by Chemical Vapor Deposition (CVD) growth

process.

Type IIa

Inscription(s)