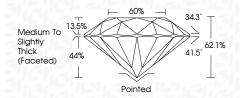

| Very Light | Light    |
|------------------------|--------------------------------|---------------------------|------------|----------|
| CLARITY                |                                |                           |            |          |
| IF                     | VVS <sup>1 - 2</sup>           | VS 1-2                    | SI 1 - 2   | I 1-3    |
| Internally<br>Flawless | Very Very<br>Slightly Included | Very<br>Slightly Included | Slightly   | Included |



© IGI 2020, International Gemological Institute

FD - 10 20





July 25, 2024

IGI Report Number LG644432054

Description LABORATORY GROWN DIAMOND

Shape and Cutting Style ROUND BRILLIANT

Measurements 6.98 - 7.01 X 4.34 MM

GRADING RESULTS

Carat Weight 1.31 CARAT

Color Grade E
Clarity Grade VS 1

Cut Grade IDEAL



#### ADDITIONAL GRADING INFORMATION

Polish EXCELLENT
Symmetry EXCELLENT

Fluorescence NONE

Inscription(s) (G) LG644432054

Comments: As Grown - No indication of post-growth

treatmer

This Laboratory Grown Diamond was created by High Pressure High Temperature (HPHT) growth process. Type II