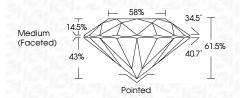

ery Light | Light    |
|------------------------|--------------------------------|---------------------------|------------|----------|
| CLARITY                |                                |                           |            |          |
| IF                     | VVS <sup>1 - 2</sup>           | VS <sup>1-2</sup>         | SI 1-2     | I 1-3    |
| Internally<br>Flawless | Very Very<br>Slightly Included | Very<br>Slightly Included | Slightly   | Included |



© IGI 2020, International Gemological Institute

FD - 10 20





July 25, 2024

IGI Report Number LG644432074

Description LABORATORY GROWN DIAMOND

Measurements 7.57 - 7.61 X 4.67 MM

**GRADING RESULTS** 

Shape and Cutting Style

Carat Weight 1.66 CARAT

ROUND BRILLIANT

Color Grade D
Clarity Grade VVS 1

Cut Grade IDEAL



#### ADDITIONAL GRADING INFORMATION

Polish **EXCELLENT** 

Symmetry EXCELLENT Fluorescence NONE

Inscription(s)

(G) LG644432074

Comments: As Grown - No indication of post-growth

treatmen

This Laboratory Grown Diamond was created by High Pressure High Temperature (HPHT) growth process. Type II

1511