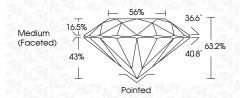

ight | Light    |
|------------------------|--------------------------------|---------------------------|------------|----------|
| CLARITY                |                                |                           | CEN        | 10/2     |
| IF                     | VVS <sup>1 - 2</sup>           | VS <sup>1-2</sup>         | SI 1-2     | I 1-3    |
| Internally<br>Flawless | Very Very<br>Slightly Included | Very<br>Slightly Included | Slightly   | Included |



© IGI 2020, International Gemological Institute

FD - 10 20





July 26, 2024

IGI Report Number LG644432121

Description LABORATORY GROWN DIAMOND

Measurements 6.92 - 6.95 X 4.38 MM

**GRADING RESULTS** 

Shape and Cutting Style

Carat Weight 1.30 CARAT

ROUND BRILLIANT

Color Grade D
Clarity Grade VV\$ 2

Cut Grade EXCELLENT



#### ADDITIONAL GRADING INFORMATION

Polish EXCELLENT
Symmetry EXCELLENT

Fluorescence NONE

Inscription(s)

LG644432121

Comments: As Grown - No indication of post-growth

treatment

This Laboratory Grown Diamond was created by High Pressure High Temperature (HPHT) growth process.

Type II