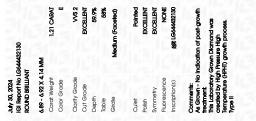

## LABORATORY GROWN DIAMOND REPORT

July 30, 2024

| IGI Report Number              | LG644432130              |  |  |  |  |
|--------------------------------|--------------------------|--|--|--|--|
| Description                    | LABORATORY GROWN DIAMOND |  |  |  |  |
| Shape and Cutting Style        | ROUND BRILLIANT          |  |  |  |  |
| Measurements                   | 6.89 - 6.92 X 4.14 MM    |  |  |  |  |
| GRADING RESULTS                |                          |  |  |  |  |
| Carat Weight                   | 1.21 CARAT               |  |  |  |  |
| Color Grade                    | E                        |  |  |  |  |
| Clarity Grade                  | VVS 2                    |  |  |  |  |
| Cut Grade                      | EXCELLENT                |  |  |  |  |
| ADDITIONAL GRADING INFORMATION |                          |  |  |  |  |
| Polish                         | EXCELLENT                |  |  |  |  |
| Symmetry                       | EXCELLENT                |  |  |  |  |

| Fluorescence   | NONE           |
|----------------|----------------|
| Inscription(s) | 低到 LG644432130 |

Comments: As Grown - No indication of post-growth treatment.

This Laboratory Grown Diamond was created by High Pressure High Temperature (HPHT) growth process. Type II

## July 30, 2024

| 001, 00, 2021       |                          |  |
|---------------------|--------------------------|--|
| IGI Report Number   | LG644432130              |  |
| Description         | LABORATORY GROWN DIAMOND |  |
| Shape and Cutting S | tyle ROUND BRILLIANT     |  |
| Measurements        | 6.89 - 6.92 X 4.14 MM    |  |
| GRADING RESULTS     |                          |  |
| Carat Weight        | 1.21 CARAT               |  |
| Color Grade         | E                        |  |
| Clarity Grade       | VVS 2                    |  |
| Cut Grade           | EXCELLENT                |  |
|                     |                          |  |

## ADDITIONAL GRADING INFORMATION

| EXCELLENT                                                                                                                                                                           |  |  |  |
|-------------------------------------------------------------------------------------------------------------------------------------------------------------------------------------|--|--|--|
| EXCELLENT                                                                                                                                                                           |  |  |  |
| NONE                                                                                                                                                                                |  |  |  |
| (G) LG644432130                                                                                                                                                                     |  |  |  |
| Comments: As Grown - No indication of post-growth<br>treatment.<br>This Laboratory Grown Diamond was created by High<br>Pressure High Temperature (HPHT) growth process.<br>Type II |  |  |  |
|                                                                                                                                                                                     |  |  |  |