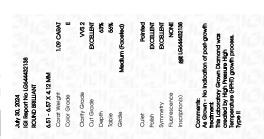

### LABORATORY GROWN DIAMOND REPORT

July 30, 2024

Description

IGI Report Number LG644432138

LABORATORY GROWN DIAMOND

Shape and Cutting Style ROUND BRILLIANT

Measurements 6.51 - 6.57 X 4.12 MM

**GRADING RESULTS** 

Carat Weight 1.09 CARAT

Color Grade

Clarity Grade VVS 2

Cut Grade EXCELLENT

### ADDITIONAL GRADING INFORMATION

Polish EXCELLENT

Symmetry **EXCELLENT** 

Fluorescence NONE

Inscription(s) (43) LG644432138

Comments: As Grown - No indication of post-growth

treatment.

This Laboratory Grown Diamond was created by High Pressure High Temperature (HPHT) growth process.

© IGI 2020, International Gemological Institute

FD - 10 20

July 30, 2024

IGI Report Number LG644432138

Description LABORATORY GROWN DIAMOND

Shape and Cutting Style ROUND BRILLIANT

Measurements 6.51 - 6.57 X 4.12 MM

**GRADING RESULTS** 

Carat Weight 1.09 CARAT

Color Grade E
Clarity Grade W\$2

Cut Grade EXCELLENT

#### ADDITIONAL GRADING INFORMATION

Polish EXCELLENT
Symmetry EXCELLENT

Fluorescence NONE Inscription(s) IS LG644432138

Comments: As Grown - No indication of post-growth

treatment.

This Laboratory Grown Diamond was created by High Pressure High Temperature (HPHT) growth process. Type II