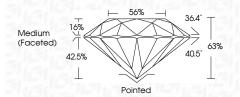

y Light | Light    |
|------------------------|--------------------------------|---------------------------|------------|----------|
| CLARITY                |                                |                           |            |          |
| IF                     | VVS <sup>1 - 2</sup>           | VS <sup>1-2</sup>         | SI 1-2     | I 1 - 3  |
| Internally<br>Flawless | Very Very<br>Slightly Included | Very<br>Slightly Included | Slightly   | Included |



© IGI 2020, International Gemological Institute

FD - 10 20





July 30, 2024

IGI Report Number LG644432138

Description LABORATORY GROWN DIAMOND

Shape and Cutting Style ROUND BRILLIANT

Measurements 6.51 - 6.57 X 4.12 MM

**GRADING RESULTS** 

Carat Weight 1.09 CARAT

Color Grade E
Clarity Grade W\$2

Cut Grade EXCELLENT



#### ADDITIONAL GRADING INFORMATION

Polish EXCELLENT
Symmetry EXCELLENT

Fluorescence NONE Inscription(s) IS LG644432138

Comments: As Grown - No indication of post-growth

treatment.

This Laboratory Grown Diamond was created by High Pressure High Temperature (HPHT) growth process. Type II