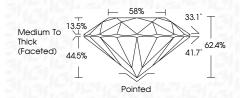

| Very Light | Light    |
|------------------------|----------------------|-----|---------------------------|------------|----------|
| CLARITY                |                      |     |                           |            |          |
| IF                     | VVS <sup>1 - 2</sup> |     | VS <sup>1-2</sup>         | SI 1 - 2   | 1-3      |
| Internally<br>Flawless | Very V               | ery | Very<br>Slightly Included | Slightly   | Included |



© IGI 2020, International Gemological Institute

FD - 10 20





July 30, 2024

IGI Report Number LG644432143

Description LABORATORY GROWN DIAMOND

Measurements 6.34 - 6.41 X 3.97 MM

**GRADING RESULTS** 

Shape and Cutting Style

Carat Weight 1.00 CARAT

ROUND BRILLIANT

Color Grade D Clarity Grade VS 1

Cut Grade VERY GOOD



### ADDITIONAL GRADING INFORMATION

EXCELLENT Polish

VERY GOOD Symmetry Fluorescence NONE

(G) LG644432143 Inscription(s) Comments: As Grown - No indication of post-growth

This Laboratory Grown Diamond was created by High Pressure High Temperature (HPHT) growth process. Type II