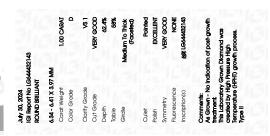

### LABORATORY GROWN DIAMOND REPORT

July 30, 2024

IGI Report Number LG644432143

Description LABORATORY GROWN DIAMOND

Shape and Cutting Style ROUND BRILLIANT

Measurements 6.34 - 6.41 X 3.97 MM

**GRADING RESULTS** 

Carat Weight 1.00 CARAT

Color Grade

Clarity Grade VS 1

Cut Grade **VERY GOOD** 

### ADDITIONAL GRADING INFORMATION

**EXCELLENT** Polish

Symmetry **VERY GOOD** 

NONE Fluorescence

1/到 LG644432143 Inscription(s)

Comments: As Grown - No indication of post-growth

treatment.

This Laboratory Grown Diamond was created by High Pressure High Temperature (HPHT) growth process.

Type II