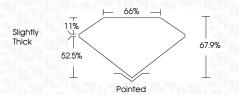

Very Light | Light    |
|------------|---------------------|-------------------|------------|----------|
|            |                     |                   | Y          |          |
| CLARITY    |                     |                   |            |          |
| IF         | WS <sup>1 - 2</sup> | VS <sup>1-2</sup> | SI 1 - 2   | I 1-3    |
| Internally | Very Very           | Very              | Slightly   | Included |
| Flawless   | Slightly Included   | Slightly Included | Included   |          |



© IGI 2020, International Gemological Institute

FD - 10 20





IGI Report Number LG644435571

Description LABORATORY GROWN DIAMOND

Shape and Cutting Style PRINCESS CUT

GRADING RESULTS

Measurements

Carat Weight 1.09 CARAT

5.79 X 5.57 X 3.78 MM

Color Grade D
Clarity Grade W\$ 2



#### ADDITIONAL GRADING INFORMATION

Polish EXCELLENT
Symmetry EXCELLENT

Fluorescence NONE Inscription(s)

Comments: This Laboratory Grown Diamond was created by Chemical Vapor Deposition (CVD) growth process.

Type IIa