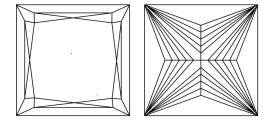

# **ELECTRONIC COPY**

### LABORATORY GROWN DIAMOND REPORT

July 27, 2024

IGI Report Number LG644435571

Description LABORATORY GROWN DIAMOND

Shape and Cutting Style PRINCESS CUT

Measurements 5.79 X 5.57 X 3.78 MM

**GRADING RESULTS** 

Carat Weight 1.09 CARAT

Color Grade D

Clarity Grade VV\$ 2

## ADDITIONAL GRADING INFORMATION

Polish **EXCELLENT** 

Symmetry **EXCELLENT** 

Fluorescence NONE

Inscription(s) IG LG644435571

Comments: This Laboratory Grown Diamond was created by Chemical Vapor Deposition (CVD) growth

process. Type IIa

## LG644435571

Report verification at igi.org

### **PROPORTIONS**





Sample Image Used

#### **CLARITY CHARACTERISTICS**



# KEY TO SYMBOLS

Red symbols indicate internal characteristics. Green symbols indicate external characteristics.

## COLOR

| D E F      | G H I J             | Faint             | Very Light | Light    |
|------------|---------------------|-------------------|------------|----------|
|            |                     |                   | Y          |          |
| CLARITY    |                     |                   |            |          |
| IF         | WS <sup>1 - 2</sup> | VS <sup>1-2</sup> | SI 1 - 2   | I 1-3    |
| Internally | Very Very           | Very              | Slightly   | Included |
| Flawless   | Slightly Included   | Slightly Included | Included   |          |



© IGI 2020, International Gemological Institute

FD - 10 20





IGI Report Number LG644435571

Descrip